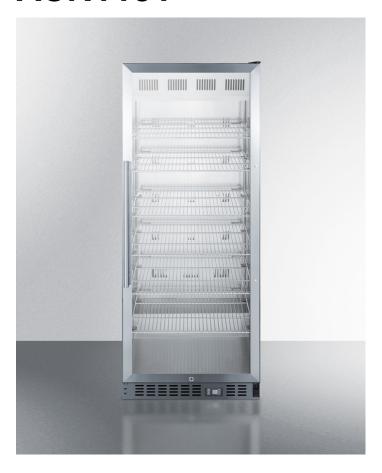

# **ACR1151**

58.38" x 23.63" x 22.88" (H x W x D)

Mid-sized pharmaceutical all-refrigerator with stainless steel construction inside and out, digital controls, and selfclosing glass door

### **Highlights:**

Stainless steel construction inside and out for easier cleaning and improved sanitation

Self-closing door and open door alarm ensure items are not accidentally overexposed to warm temperatures

Full display all the way down to the floor