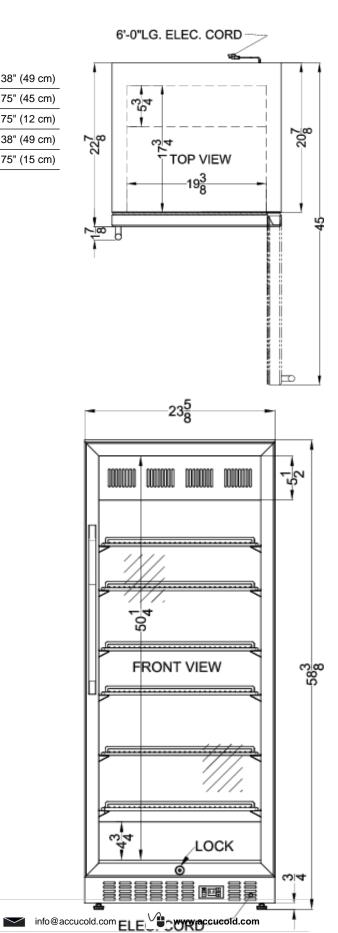

### **ACR1151 Specifications:**

| Nominal Height 59.0" (150 cm) Height of Cabinet 58.38" (148 cm) Nominal Width 24.0" (61 cm) Width 23.63" (60 cm) Nominal Depth 23.0" (58 cm) Depth 22.88" (58 cm) Depth with Handle 24.0" (61 cm) Capacity 11.0 cu.ft. (311 L) Defrost Type Frost-Free Door Glass Cabinet Stainless Stee                                                                                                        |
|-------------------------------------------------------------------------------------------------------------------------------------------------------------------------------------------------------------------------------------------------------------------------------------------------------------------------------------------------------------------------------------------------|
| Nominal Width         24.0" (61 cm)           Width         23.63" (60 cm)           Nominal Depth         23.0" (58 cm)           Depth         22.88" (58 cm)           Depth with Handle         24.0" (61 cm)           Depth with door at 90°         45.0" (114 cm)           Capacity         11.0 cu.ft. (311 L)           Defrost Type         Frost-Free           Door         Glass |
| Width 23.63" (60 cm)  Nominal Depth 23.0" (58 cm)  Depth 22.88" (58 cm)  Depth with Handle 24.0" (61 cm)  Depth with door at 90° 45.0" (114 cm)  Capacity 11.0 cu.ft. (311 L)  Defrost Type Frost-Free  Door Glass                                                                                                                                                                              |
| Nominal Depth 23.0" (58 cm)  Depth 22.88" (58 cm)  Depth with Handle 24.0" (61 cm)  Depth with door at 90° 45.0" (114 cm)  Capacity 11.0 cu.ft. (311 L)  Defrost Type Frost-Free  Door Glass                                                                                                                                                                                                    |
| Depth 22.88" (58 cm)  Depth with Handle 24.0" (61 cm)  Depth with door at 90° 45.0" (114 cm)  Capacity 11.0 cu.ft. (311 L)  Defrost Type Frost-Free  Door Glass                                                                                                                                                                                                                                 |
| Depth with Handle 24.0" (61 cm) Depth with door at 90° 45.0" (114 cm) Capacity 11.0 cu.ft. (311 L) Defrost Type Frost-Free Door Glass                                                                                                                                                                                                                                                           |
| Depth with door at 90° 45.0" (114 cm) Capacity 11.0 cu.ft. (311 L) Defrost Type Frost-Free Door Glass                                                                                                                                                                                                                                                                                           |
| Capacity 11.0 cu.ft. (311 L)  Defrost Type Frost-Free  Door Glass                                                                                                                                                                                                                                                                                                                               |
| Defrost Type Frost-Free  Door Glass                                                                                                                                                                                                                                                                                                                                                             |
| Door Glass                                                                                                                                                                                                                                                                                                                                                                                      |
|                                                                                                                                                                                                                                                                                                                                                                                                 |
| Cabinet Stainless Stee                                                                                                                                                                                                                                                                                                                                                                          |
|                                                                                                                                                                                                                                                                                                                                                                                                 |
| US Electrical Safety ETL                                                                                                                                                                                                                                                                                                                                                                        |
| Canadian Electrical ETL-C<br>Safety                                                                                                                                                                                                                                                                                                                                                             |
| Amps 1.7                                                                                                                                                                                                                                                                                                                                                                                        |
| Voltage/Frequency 115 V AC/60 Hz                                                                                                                                                                                                                                                                                                                                                                |
| Weight 141.0 lbs. (64 kg)                                                                                                                                                                                                                                                                                                                                                                       |
| Parts & Labor Warranty 1 Year                                                                                                                                                                                                                                                                                                                                                                   |
| Compressor Warranty 5 Years                                                                                                                                                                                                                                                                                                                                                                     |
| UPC 761101050348                                                                                                                                                                                                                                                                                                                                                                                |
| Refrigerator Features                                                                                                                                                                                                                                                                                                                                                                           |
| Door Swing RHD                                                                                                                                                                                                                                                                                                                                                                                  |
| Reversible No.                                                                                                                                                                                                                                                                                                                                                                                  |
| Shelf Type Chrome                                                                                                                                                                                                                                                                                                                                                                               |
| Shelf Qty 6                                                                                                                                                                                                                                                                                                                                                                                     |
| Adjustable Shelves Yes                                                                                                                                                                                                                                                                                                                                                                          |
| Thermostat Type Digita                                                                                                                                                                                                                                                                                                                                                                          |
| Fan Type Interior and Exterior                                                                                                                                                                                                                                                                                                                                                                  |
| Refrigerant Type R600a                                                                                                                                                                                                                                                                                                                                                                          |
| Refrigerant Amount 1.66oz                                                                                                                                                                                                                                                                                                                                                                       |
| High Side PSI 270.0                                                                                                                                                                                                                                                                                                                                                                             |
| Low Side PSI 105.0                                                                                                                                                                                                                                                                                                                                                                              |
| Level Legs Qty                                                                                                                                                                                                                                                                                                                                                                                  |
| Interior Light Yes                                                                                                                                                                                                                                                                                                                                                                              |
|                                                                                                                                                                                                                                                                                                                                                                                                 |
| Temperature Range 2° to 8°C                                                                                                                                                                                                                                                                                                                                                                     |
| Temperature Range 2° to 8°C  Dimensions                                                                                                                                                                                                                                                                                                                                                         |

| Interior Width         | 19.38" (49 cm) |
|------------------------|----------------|
| Interior Depth         | 17.75" (45 cm) |
| Compressor Step Height | 4.75" (12 cm)  |
| Compressor Step Width  | 19.38" (49 cm) |
| Compressor Step Depth  | 5.75" (15 cm)  |