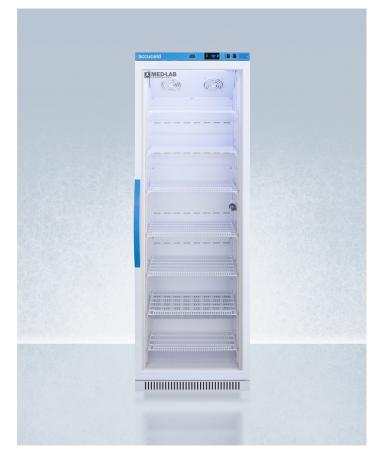

#### 72" x 23.38" x 24.38" (H x W x D)

Performance series Med-Lab 15 cu.ft. upright glass door all-refrigerator, with antimicrobial silver-ion handle and hospital grade cord with 'green dot' plug

Powder-coated handle with naturally occurring silver ions to help reduce germ spread

| Purpose-built design                            | Designed and purpose-built to meet the demanding needs of scientific, life science, laboratory, and medical cold storage applications                                                |  |
|-------------------------------------------------|--------------------------------------------------------------------------------------------------------------------------------------------------------------------------------------|--|
| +/-1°C Variation                                | The published temperature variation is derived from the maximum deviation of an NTC sensor in a 1 oz. vial located nearest the chamber geometric center during a 24 hour test period |  |
| Antimicrobial silver ion-coated handle          | Powder-coated handle with naturally occurring silver ions to help reduce the spread of germs                                                                                         |  |
| Adjustable temperature                          | Intuitive controls let you adjust the interior temperature between +2 to +10°C                                                                                                       |  |
| Temperature alarm                               | Visual and audible alarms alert if the interior temperature rises or falls out of set range                                                                                          |  |
| Remote alarm contacts                           | Electronic controller is equipped with a volt-free contact for alarm forwarding to an external remote system (contacts located in the external rear of the unit)                     |  |
| Automatic defrost with adjustable cycle defrost | Adjustable cycle defrost operation ensures the unit avoid temperature spikes and ice buildup                                                                                         |  |
| Access port                                     | Includes a pre-installed 1/2" probe hole in the right interior wall to allow easier connection to user-provided monitoring equipment                                                 |  |
| Open door alarm                                 | Alarm will sound if the door is left ajar for over 4 minutes (adjustable from 1-99 minutes)                                                                                          |  |