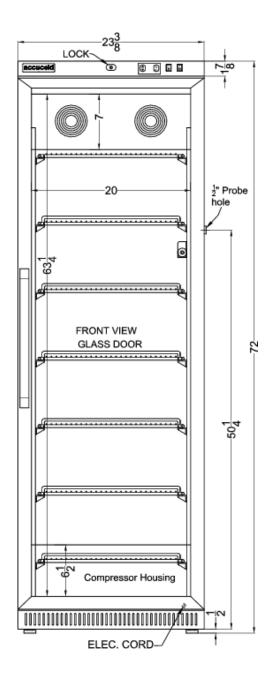

### **ARG15ML Specifications:**

| Overview                                                                                                                                                                                   |                                                                                        |
|--------------------------------------------------------------------------------------------------------------------------------------------------------------------------------------------|----------------------------------------------------------------------------------------|
| Nominal Height                                                                                                                                                                             | 72.0" (183 cm)                                                                         |
| Height of Cabinet                                                                                                                                                                          | 72.0" (183 cm)                                                                         |
| Nominal Width                                                                                                                                                                              | 24.0" (61 cm)                                                                          |
| Width                                                                                                                                                                                      | 23.38" (59 cm)                                                                         |
| Width with Door Open                                                                                                                                                                       | 23.88" (61 cm)                                                                         |
| Nominal Depth                                                                                                                                                                              | 25.0" (64 cm)                                                                          |
| Depth                                                                                                                                                                                      | 24.38" (62 cm)                                                                         |
| Depth with Handle                                                                                                                                                                          | 26.13" (66 cm)                                                                         |
| Depth with door at 90°                                                                                                                                                                     | 46.5" (118 cm)                                                                         |
| Capacity                                                                                                                                                                                   | 15.0 cu.ft. (425 L)                                                                    |
| Defrost Type                                                                                                                                                                               | Automatic                                                                              |
| Door                                                                                                                                                                                       | Glass                                                                                  |
| Cabinet                                                                                                                                                                                    | White                                                                                  |
| US Electrical Safety                                                                                                                                                                       | ETL                                                                                    |
| Canadian Electrical<br>Safety                                                                                                                                                              | ETL-C                                                                                  |
| Amps                                                                                                                                                                                       | 1.4                                                                                    |
| Voltage/Frequency                                                                                                                                                                          | 115 V AC/60 Hz                                                                         |
| Weight                                                                                                                                                                                     | 205.0 lbs. (93 kg)                                                                     |
| Parts & Labor Warranty                                                                                                                                                                     | 2 Years                                                                                |
| Compressor Warranty                                                                                                                                                                        | 5 Years                                                                                |
| UPC                                                                                                                                                                                        | 761101062723                                                                           |
| Refrigerator Features                                                                                                                                                                      |                                                                                        |
| Door Swing                                                                                                                                                                                 |                                                                                        |
| Door Swing                                                                                                                                                                                 | RHD                                                                                    |
| Reversible                                                                                                                                                                                 | RHD<br>Yes                                                                             |
|                                                                                                                                                                                            |                                                                                        |
| Reversible                                                                                                                                                                                 | Yes                                                                                    |
| Reversible<br>Shelf Type                                                                                                                                                                   | Yes<br>Wire                                                                            |
| Reversible<br>Shelf Type<br>Shelf Qty                                                                                                                                                      | Yes<br>Wire<br>7                                                                       |
| Reversible<br>Shelf Type<br>Shelf Qty<br>Adjustable Shelves                                                                                                                                | Yes<br>Wire<br>7<br>Yes                                                                |
| Reversible<br>Shelf Type<br>Shelf Qty<br>Adjustable Shelves<br>Thermostat Type                                                                                                             | Yes<br>Wire<br>7<br>Yes<br>Digital                                                     |
| Reversible<br>Shelf Type<br>Shelf Qty<br>Adjustable Shelves<br>Thermostat Type<br>Fan Type                                                                                                 | Yes<br>Wire<br>7<br>Yes<br>Digital<br>Interior                                         |
| Reversible<br>Shelf Type<br>Shelf Qty<br>Adjustable Shelves<br>Thermostat Type<br>Fan Type<br>Refrigerant Type                                                                             | Yes<br>Wire<br>7<br>Yes<br>Digital<br>Interior<br>R600a                                |
| Reversible<br>Shelf Type<br>Shelf Qty<br>Adjustable Shelves<br>Thermostat Type<br>Fan Type<br>Refrigerant Type<br>Refrigerant Amount                                                       | Yes<br>Wire<br>7<br>Yes<br>Digital<br>Interior<br>R600a<br>2.65oz.                     |
| Reversible<br>Shelf Type<br>Shelf Qty<br>Adjustable Shelves<br>Thermostat Type<br>Fan Type<br>Refrigerant Type<br>Refrigerant Amount<br>Interior Light                                     | Yes<br>Wire<br>7<br>Yes<br>Digital<br>Interior<br>R600a<br>2.65oz.<br>Yes              |
| Reversible<br>Shelf Type<br>Shelf Qty<br>Adjustable Shelves<br>Thermostat Type<br>Fan Type<br>Refrigerant Type<br>Refrigerant Amount<br>Interior Light<br>Temperature Range                | Yes<br>Wire<br>7<br>Yes<br>Digital<br>Interior<br>R600a<br>2.65oz.<br>Yes<br>2 to 10°C |
| Reversible<br>Shelf Type<br>Shelf Qty<br>Adjustable Shelves<br>Thermostat Type<br>Fan Type<br>Refrigerant Type<br>Refrigerant Amount<br>Interior Light<br>Temperature Range<br>Sound Level | Yes<br>Wire<br>7<br>Yes<br>Digital<br>Interior<br>R600a<br>2.65oz.<br>Yes<br>2 to 10°C |

| Interior Depth         | 17.0" (43 cm) |
|------------------------|---------------|
| Compressor Step Height | 6.5" (17 cm)  |
| Compressor Step Width  | 20.0" (51 cm) |
| Compressor Step Depth  | 5.0" (13 cm)  |