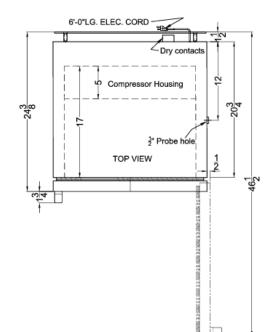

### **ARG15ML Specifications:**

| Overview                                                                                                                                                                                   |                                                                                        |
|--------------------------------------------------------------------------------------------------------------------------------------------------------------------------------------------|----------------------------------------------------------------------------------------|
| Nominal Height                                                                                                                                                                             | 72.0" (183 cm)                                                                         |
| Height of Cabinet                                                                                                                                                                          | 72.0" (183 cm)                                                                         |
| Nominal Width                                                                                                                                                                              | 24.0" (61 cm)                                                                          |
| Width                                                                                                                                                                                      | 23.38" (59 cm)                                                                         |
| Width with Door Open                                                                                                                                                                       | 23.88" (61 cm)                                                                         |
| Nominal Depth                                                                                                                                                                              | 25.0" (64 cm)                                                                          |
| Depth                                                                                                                                                                                      | 24.38" (62 cm)                                                                         |
| Depth with Handle                                                                                                                                                                          | 26.13" (66 cm)                                                                         |
| Depth with door at 90°                                                                                                                                                                     | 46.5" (118 cm)                                                                         |
| Capacity                                                                                                                                                                                   | 15.0 cu.ft. (425 L)                                                                    |
| Defrost Type                                                                                                                                                                               | Automatic                                                                              |
| Door                                                                                                                                                                                       | Glass                                                                                  |
| Cabinet                                                                                                                                                                                    | White                                                                                  |
| US Electrical Safety                                                                                                                                                                       | ETL                                                                                    |
| Canadian Electrical<br>Safety                                                                                                                                                              | ETL-C                                                                                  |
| Amps                                                                                                                                                                                       | 1.4                                                                                    |
| Voltage/Frequency                                                                                                                                                                          | 115 V AC/60 Hz                                                                         |
| Weight                                                                                                                                                                                     | 205.0 lbs. (93 kg)                                                                     |
| Parts & Labor Warranty                                                                                                                                                                     | 2 Years                                                                                |
| Compressor Warranty                                                                                                                                                                        | 5 Years                                                                                |
| UPC                                                                                                                                                                                        | 761101062723                                                                           |
| Refrigerator Features                                                                                                                                                                      |                                                                                        |
| Door Swing                                                                                                                                                                                 |                                                                                        |
| Door Swing                                                                                                                                                                                 | RHD                                                                                    |
| Reversible                                                                                                                                                                                 | RHD<br>Yes                                                                             |
|                                                                                                                                                                                            |                                                                                        |
| Reversible                                                                                                                                                                                 | Yes                                                                                    |
| Reversible<br>Shelf Type                                                                                                                                                                   | Yes<br>Wire                                                                            |
| Reversible<br>Shelf Type<br>Shelf Qty                                                                                                                                                      | Yes<br>Wire<br>7                                                                       |
| Reversible<br>Shelf Type<br>Shelf Qty<br>Adjustable Shelves                                                                                                                                | Yes<br>Wire<br>7<br>Yes                                                                |
| Reversible<br>Shelf Type<br>Shelf Qty<br>Adjustable Shelves<br>Thermostat Type                                                                                                             | Yes<br>Wire<br>7<br>Yes<br>Digital                                                     |
| Reversible<br>Shelf Type<br>Shelf Qty<br>Adjustable Shelves<br>Thermostat Type<br>Fan Type                                                                                                 | Yes<br>Wire<br>7<br>Yes<br>Digital<br>Interior                                         |
| Reversible<br>Shelf Type<br>Shelf Qty<br>Adjustable Shelves<br>Thermostat Type<br>Fan Type<br>Refrigerant Type                                                                             | Yes<br>Wire<br>7<br>Yes<br>Digital<br>Interior<br>R600a                                |
| Reversible<br>Shelf Type<br>Shelf Qty<br>Adjustable Shelves<br>Thermostat Type<br>Fan Type<br>Refrigerant Type<br>Refrigerant Amount                                                       | Yes<br>Wire<br>7<br>Yes<br>Digital<br>Interior<br>R600a<br>2.65oz.                     |
| Reversible<br>Shelf Type<br>Shelf Qty<br>Adjustable Shelves<br>Thermostat Type<br>Fan Type<br>Refrigerant Type<br>Refrigerant Amount<br>Interior Light                                     | Yes<br>Wire<br>7<br>Yes<br>Digital<br>Interior<br>R600a<br>2.65oz.<br>Yes              |
| Reversible<br>Shelf Type<br>Shelf Qty<br>Adjustable Shelves<br>Thermostat Type<br>Fan Type<br>Refrigerant Type<br>Refrigerant Amount<br>Interior Light<br>Temperature Range                | Yes<br>Wire<br>7<br>Yes<br>Digital<br>Interior<br>R600a<br>2.65oz.<br>Yes<br>2 to 10°C |
| Reversible<br>Shelf Type<br>Shelf Qty<br>Adjustable Shelves<br>Thermostat Type<br>Fan Type<br>Refrigerant Type<br>Refrigerant Amount<br>Interior Light<br>Temperature Range<br>Sound Level | Yes<br>Wire<br>7<br>Yes<br>Digital<br>Interior<br>R600a<br>2.65oz.<br>Yes<br>2 to 10°C |

| Interior Depth         | 17.0" (43 cm) |
|------------------------|---------------|
| Compressor Step Height | 6.5" (17 cm)  |
| Compressor Step Width  | 20.0" (51 cm) |
| Compressor Step Depth  | 5.0" (13 cm)  |