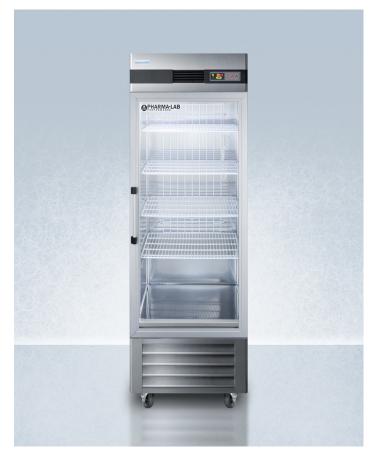

# ARG23ML

#### 83.75" x 27.5" x 31" (H x W x D)

Performance series Pharma-Lab 23 cu.ft. all-refrigerator in stainless steel with glass door

## **Product Features:**

| Purpose-built design                            | Designed and engineered to store vaccines and other sensitive materials under stable temperature conditions                                                     |  |
|-------------------------------------------------|-----------------------------------------------------------------------------------------------------------------------------------------------------------------|--|
| Adjustable temperature                          | Interior is pre-set to 5°C, with an adjustable control range from 2 to 10°C                                                                                     |  |
| Temperature alarm                               | Visual and audible alarms alert if the interior temperature rises or falls out of set range                                                                     |  |
| Complete stainless steel construction           | Interior and exterior are entirely constructed from stainless steel for lasting durability and easy cleanup                                                     |  |
| Glass door                                      | Full display of the interior, with an anti-condensate door frame heater to ensure a clear view                                                                  |  |
| Forced air cooling                              | Top-mounted commercial fan ensures rapid temperature recovery                                                                                                   |  |
| Automatic defrost with adjustable cycle defrost | Adjustable cycle defrost operation ensures the unit avoid temperature spikes and ice buildup                                                                    |  |
| Self-closing door                               | Closes to save energy but will remain open when the door is opened at a 90° angle for easier loading                                                            |  |
| Open door alarm                                 | Alarm will beep 3 times if the door is left open for 30 seconds, 5 times at 60 seconds, and will sound continuously if the door is open for more than 5 minutes |  |