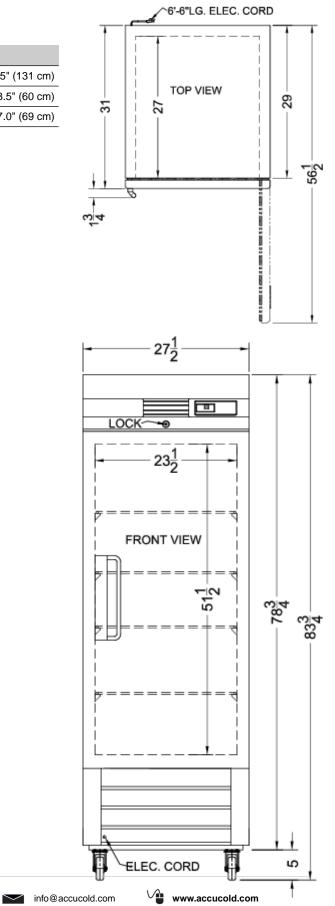

### **ARG23ML Specifications:**

| Overview                                                                                                            |                                                              |
|---------------------------------------------------------------------------------------------------------------------|--------------------------------------------------------------|
| Nominal Height                                                                                                      | 84.0" (213 cm)                                               |
| Height of Cabinet                                                                                                   | 83.75" (213 cm)                                              |
| Nominal Width                                                                                                       | 28.0" (71 cm)                                                |
| Width                                                                                                               | 27.5" (70 cm)                                                |
| Nominal Depth                                                                                                       | 31.0" (79 cm)                                                |
| Depth                                                                                                               | 31.0" (79 cm)                                                |
| Depth with Handle                                                                                                   | 32.75" (83 cm)                                               |
| Depth with door at 90°                                                                                              | 56.5" (144 cm)                                               |
| Capacity                                                                                                            | 23.0 cu.ft. (651 L)                                          |
| Defrost Type                                                                                                        | Automatic                                                    |
| Door                                                                                                                | Glass                                                        |
| Cabinet                                                                                                             | Stainless Steel                                              |
| US Electrical Safety                                                                                                | UL                                                           |
| Canadian Electrical<br>Safety                                                                                       | ULC                                                          |
| Sanitation                                                                                                          | ETL-S                                                        |
| Amps                                                                                                                | 7.5                                                          |
| Voltage/Frequency                                                                                                   | 115 V AC/60 Hz                                               |
| Weight                                                                                                              | 282.0 lbs. (128<br>kg)                                       |
| Parts & Labor Warranty                                                                                              | 2 Years                                                      |
| Compressor Warranty                                                                                                 | 5 Years                                                      |
| UPC                                                                                                                 | 761101062334                                                 |
| Refrigerator Features                                                                                               |                                                              |
| Door Swing                                                                                                          | RHD                                                          |
| Reversible                                                                                                          | No                                                           |
| Shelf Type                                                                                                          | Wire                                                         |
| Shelf Qty                                                                                                           | 4                                                            |
|                                                                                                                     |                                                              |
| Adjustable Shelves                                                                                                  | Yes                                                          |
| Adjustable Shelves<br>Thermostat Type                                                                               | Yes                                                          |
|                                                                                                                     | Digital                                                      |
| Thermostat Type                                                                                                     | Digital                                                      |
| Thermostat Type<br>Fan Type                                                                                         | Digital                                                      |
| Thermostat Type<br>Fan Type<br>Refrigerant Type                                                                     | Digital<br>Interior<br>R290                                  |
| Thermostat Type<br>Fan Type<br>Refrigerant Type<br>Refrigerant Amount                                               | Digital<br>Interior<br>R290<br>2.5oz.<br>290.0               |
| Thermostat Type<br>Fan Type<br>Refrigerant Type<br>Refrigerant Amount<br>High Side PSI                              | Digital<br>Interior<br>R290<br>2.5oz.<br>290.0<br>155.0      |
| Thermostat Type<br>Fan Type<br>Refrigerant Type<br>Refrigerant Amount<br>High Side PSI<br>Low Side PSI              | Digital<br>Interior<br>R290<br>2.5oz.                        |
| Thermostat Type<br>Fan Type<br>Refrigerant Type<br>Refrigerant Amount<br>High Side PSI<br>Low Side PSI<br>Wheel Qty | Digital<br>Interior<br>R290<br>2.5oz.<br>290.0<br>155.0<br>4 |

| Dimensions      |                |  |
|-----------------|----------------|--|
| Interior Height | 51.5" (131 cm) |  |
| Interior Width  | 23.5" (60 cm)  |  |
| Interior Depth  | 27.0" (69 cm)  |  |