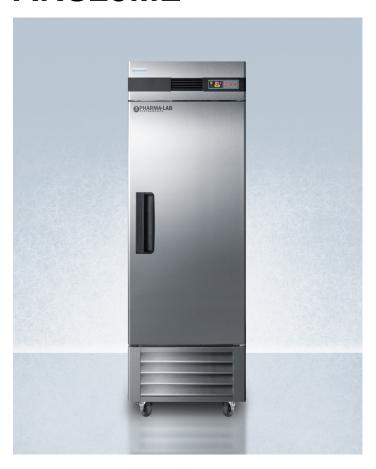

## ARS23ML

83.75" x 27.5" x 31" (H x W x D)

Performance series Pharma-Lab 23 cu.ft. all-refrigerator in stainless steel

#### **Product Features:**

| Purpose-built design                            | Designed and engineered to store vaccines and other sensitive materials under stable temperature conditions                                                     |  |
|-------------------------------------------------|-----------------------------------------------------------------------------------------------------------------------------------------------------------------|--|
| Adjustable temperature                          | Interior is pre-set to 5°C, with an adjustable control range from 2 to 10°C                                                                                     |  |
| Temperature alarm                               | Visual and audible alarms alert if the interior temperature rises or falls out of set range                                                                     |  |
| Complete stainless steel construction           | Interior and exterior are entirely constructed from stainless steel for lasting durability and easy cleanup                                                     |  |
| Forced air cooling                              | Top-mounted commercial fan ensures rapid temperature recovery                                                                                                   |  |
| Automatic defrost with adjustable cycle defrost | Adjustable cycle defrost operation ensures the unit avoid temperature spikes and ice buildup                                                                    |  |
| Self-closing door                               | Closes to save energy but will remain open when the door is opened at a 90° angle for easier loading                                                            |  |
| Open door alarm                                 | Alarm will beep 3 times if the door is left open for 30 seconds, 5 times at 60 seconds, and will sound continuously if the door is open for more than 5 minutes |  |
| Commercial grade casters                        | Ships with a set of casters (2 locking) for easy mobility as needed                                                                                             |  |