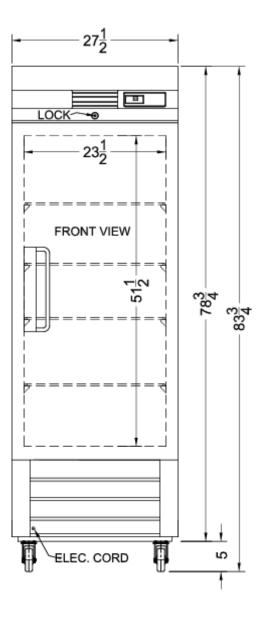

### **ARS23ML Specifications:**

| Overview                      |                     |  |
|-------------------------------|---------------------|--|
| Nominal Height                | 84.0" (213 cm)      |  |
| Height of Cabinet             | 83.75" (213 cm)     |  |
| Nominal Width                 | 28.0" (71 cm)       |  |
| Width                         | 27.5" (70 cm)       |  |
| Nominal Depth                 | 31.0" (79 cm)       |  |
| Depth                         | 31.0" (79 cm)       |  |
| Depth with Handle             | 32.75" (83 cm)      |  |
| Depth with door at 90°        | 56.5" (144 cm)      |  |
| Capacity                      | 23.0 cu.ft. (651 L) |  |
| Defrost Type                  | Automatic           |  |
| Door                          | Stainless Steel     |  |
| Cabinet                       | Stainless Steel     |  |
| US Electrical Safety          | UL                  |  |
| Canadian Electrical<br>Safety | ULC                 |  |
| Sanitation                    | ETL-S               |  |
| Amps                          | 7.5                 |  |
| Voltage/Frequency             | 115 V AC/60 Hz      |  |
| Weight                        | 282.0 lbs. (128 kg) |  |
| Parts & Labor Warranty        | 2 Years             |  |
| Compressor Warranty           | 5 Years             |  |
| UPC                           | 761101062297        |  |
| Refrigerator Features         |                     |  |
| Door Swing                    | RHD                 |  |
| Reversible                    | No                  |  |
| Shelf Type                    | Wire                |  |
| Shelf Qty                     | 4                   |  |
| Adjustable Shelves            | Yes                 |  |
| Thermostat Type               | Digital             |  |
| Fan Type                      | Interior            |  |
| Refrigerant Type              | R290                |  |
| Refrigerant Amount            | 2.5oz.              |  |
| High Side PSI                 | 290.0               |  |
| Low Side PSI                  | 155.0               |  |
| Wheel Qty                     | 4                   |  |
| Interior Light                | Yes                 |  |
| Temperature Range             | 2 to 10°C           |  |
| Dimensions                    |                     |  |

| Interior Height | 51.5" (131 cm) |
|-----------------|----------------|
| Interior Width  | 23.5" (60 cm)  |
| Interior Depth  | 27.0" (69 cm)  |