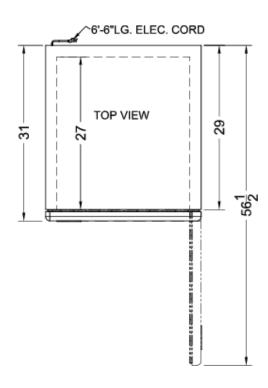

### **ARS23ML Specifications:**

| Overview                      |                     |  |
|-------------------------------|---------------------|--|
| Nominal Height                | 84.0" (213 cm)      |  |
| Height of Cabinet             | 83.75" (213 cm)     |  |
| Nominal Width                 | 28.0" (71 cm)       |  |
| Width                         | 27.5" (70 cm)       |  |
| Nominal Depth                 | 31.0" (79 cm)       |  |
| Depth                         | 31.0" (79 cm)       |  |
| Depth with Handle             | 32.75" (83 cm)      |  |
| Depth with door at 90°        | 56.5" (144 cm)      |  |
| Capacity                      | 23.0 cu.ft. (651 L) |  |
| Defrost Type                  | Automatic           |  |
| Door                          | Stainless Steel     |  |
| Cabinet                       | Stainless Steel     |  |
| US Electrical Safety          | UL                  |  |
| Canadian Electrical<br>Safety | ULC                 |  |
| Sanitation                    | ETL-S               |  |
| Amps                          | 7.5                 |  |
| Voltage/Frequency             | 115 V AC/60 Hz      |  |
| Weight                        | 282.0 lbs. (128 kg) |  |
| Parts & Labor Warranty        | 2 Years             |  |
| Compressor Warranty           | 5 Years             |  |
| UPC                           | 761101062297        |  |
| Refrigerator Features         |                     |  |
| Door Swing                    | RHD                 |  |
| Reversible                    | No                  |  |
| Shelf Type                    | Wire                |  |
| Shelf Qty                     | 4                   |  |
| Adjustable Shelves            | Yes                 |  |
| Thermostat Type               | Digital             |  |
| Fan Type                      | Interior            |  |
| Refrigerant Type              | R290                |  |
| Refrigerant Amount            | 2.5oz.              |  |
| High Side PSI                 | 290.0               |  |
| Low Side PSI                  | 155.0               |  |
| Wheel Qty                     | 4                   |  |
| Interior Light                | Yes                 |  |
| Temperature Range             | 2 to 10°C           |  |
| Dimensions                    |                     |  |

| Interior Height | 51.5" (131 cm) |
|-----------------|----------------|
| Interior Width  | 23.5" (60 cm)  |
| Interior Depth  | 27.0" (69 cm)  |