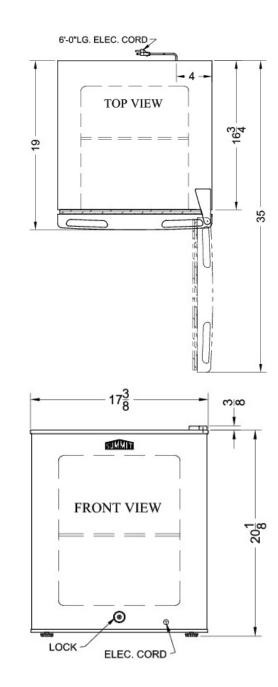

#### **FS24LMED Specifications:**

| Nominal Height20.0" (51 cm)Height of Cabinet19.63" (50 cm)Height to Hinge Cap20.0" (51 cm)Nominal Width19.0" (48 cm)Width18.5" (47 cm)Nominal Depth18.0" (46 cm)Depth17.63" (45 cm)Depth with door at 90°34.5" (88 cm)Capacity1.4 cu.ft. (40 L)Defrost TypeManualDoorWhiteCabinetWhiteUS Electrical SafetyETL-CSafety1.15 V AC/60 HzWeight35.0 lbs. (16 kg)Parts & Labor Warranty1 YearCompressor Warranty5 YearsUPC761101047836FreezerVoltage/ Si cury ReversibleInterior Height13.5" (34 cm)Interior Depth13.25" (34 cm)Shelf TypeWireShelf TypeDialRefrigerant TypeR600aRefrigerant TypeR600aRefrigerant Amount0.8 oz.High Side PSI110.0Low Side PSI70.0Level Legs2Compressor Step Height6.0" (15 cm)Compressor Step Depth6.0" (15 cm)                                                                                                                                                                                                                                                                                                                                                                                                | Overview               |                    |
|------------------------------------------------------------------------------------------------------------------------------------------------------------------------------------------------------------------------------------------------------------------------------------------------------------------------------------------------------------------------------------------------------------------------------------------------------------------------------------------------------------------------------------------------------------------------------------------------------------------------------------------------------------------------------------------------------------------------------------------------------------------------------------------------------------------------------------------------------------------------------------------------------------------------------------------------------------------------------------------------------------------------------------------------------------------------------------------------------------------------------------------|------------------------|--------------------|
| Height to Hinge Cap         20.0" (51 cm)           Nominal Width         19.0" (48 cm)           Width         18.5" (47 cm)           Nominal Depth         18.0" (46 cm)           Depth         17.63" (45 cm)           Depth with door at 90°         34.5" (88 cm)           Capacity         1.4 cu.ft. (40 L)           Defrost Type         Manual           Door         White           Cabinet         White           US Electrical Safety         ETL-C           Safety         115 V AC/60 Hz           Amps         1.0           Voltage/Frequency         115 V AC/60 Hz           Weight         35.0 lbs. (16 kg)           Parts & Labor Warranty         5 Years           UPC         761101047836           Freezer            Door Swing         RHD           Reversible         Factory Reversible           Interior Width         13.5" (34 cm)           Interior Weight         0.8 oz.           High Side PSI         110.0           Low Side PSI         70.0           Level Legs         2           Compressor Step Height         8.5" (22 cm)           Compressor Step Width         13.5" (3 | Nominal Height         | 20.0" (51 cm)      |
| Nominal Width         19.0" (48 cm)           Width         18.5" (47 cm)           Nominal Depth         18.0" (46 cm)           Depth         17.63" (45 cm)           Depth with door at 90°         34.5" (88 cm)           Capacity         1.4 cu.ft. (40 L)           Defrost Type         Manual           Door         White           Cabinet         White           Canadian Electrical         ETL-C           Safety         1.15 V AC/60 Hz           Weight         35.0 lbs. (16 kg)           Parts & Labor Warranty         1 Year           Compressor Warranty         5 Years           UPC         761101047836           Freezer         2000 Swing           Door Swing         RHD           Reversible         Factory Reversible           Interior Depth         13.25" (34 cm)           Interior Depth         13.25" (34 cm)           Shelf Qty         1           Thermostat Type         Wire           Shelf Qty         1           Level Legs         2           Compressor Step Height         8.5" (22 cm)           Compressor Step Width         13.5" (34 cm)                               | Height of Cabinet      | 19.63" (50 cm)     |
| Width         18.5" (47 cm)           Nominal Depth         18.0" (46 cm)           Depth         17.63" (45 cm)           Depth with door at 90°         34.5" (88 cm)           Capacity         1.4 cu.ft. (40 L)           Defrost Type         Manual           Door         White           Cabinet         White           US Electrical Safety         ETL           Canadian Electrical<br>Safety         115 V AC/60 Hz           Weight         35.0 lbs. (16 kg)           Parts & Labor Warranty         1 Year           Compressor Warranty         5 Years           UPC         761101047836           Freezer         Door Swing           Door Swing         RHD           Reversible         Factory Reversible           Interior Height         13.25" (34 cm)           Interior Depth         13.25" (34 cm)           Shelf Qty         1           Thermostat Type         Dial           Refrigerant Amount         0.8 oz.           High Side PSI         110.0           Low Side PSI         70.0           Level Legs         2           Compressor Step Width         13.5" (34 cm)                    | Height to Hinge Cap    | 20.0" (51 cm)      |
| Nominal Depth         18.0" (46 cm)           Depth         17.63" (45 cm)           Depth with door at 90°         34.5" (88 cm)           Capacity         1.4 cu.ft. (40 L)           Defrost Type         Manual           Door         White           Cabinet         White           US Electrical Safety         ETL           Canadian Electrical         ETL-C           Safety         115 V AC/60 Hz           Weight         35.0 lbs. (16 kg)           Parts & Labor Warranty         1 Year           Compressor Warranty         5 Years           UPC         761101047836           Freezer         Door Swing           Reversible         Factory Reversible           Interior Height         14.38" (37 cm)           Interior Depth         13.5" (34 cm)           Shelf Type         Wire           Shelf Type         Wire           Shelf Qty         1           Thermostat Type         E600a           Refrigerant Amount         0.8 oz.           High Side PSI         110.0           Low Side PSI         70.0           Level Legs         2           Compressor Step Width         35.5" (32 cm)  | Nominal Width          | 19.0" (48 cm)      |
| Depth         17.63" (45 cm)           Depth with door at 90°         34.5" (88 cm)           Capacity         1.4 cu.ft. (40 L)           Defrost Type         Manual           Door         White           Cabinet         White           US Electrical Safety         ETL           Canadian Electrical         ETL-C           Safety         1.0           Voltage/Frequency         115 V AC/60 Hz           Weight         35.0 lbs. (16 kg)           Parts & Labor Warranty         1 Year           Compressor Warranty         5 Years           UPC         761101047836           Freezer         Door Swing           Door Swing         RHD           Reversible         Factory Reversible           Interior Height         14.38" (37 cm)           Interior Depth         13.5" (34 cm)           Shelf Type         Wire           Shelf Qty         1           Thermostat Type         Dial           Refrigerant Type         Thou           Low Side PSI         10.0           Low Side PSI         10.0           Low Side PSI         70.0           Level Legs         2           Compr                   | Width                  | 18.5" (47 cm)      |
| Depth with door at 90°34.5" (88 cm)Capacity1.4 cu.ft. (40 L)Defrost TypeManualDoorWhiteCabinetWhiteUS Electrical SafetyETLCanadian ElectricalETL-CSafety1.0Voltage/Frequency115 V AC/60 HzWeight35.0 lbs. (16 kg)Parts & Labor Warranty5 YearsUPC761101047836FreezerUPCDoor SwingRHDReversibleFactory ReversibleInterior Height14.38" (37 cm)Interior Depth13.25" (34 cm)Interior Depth13.25" (34 cm)Shelf Qty1Thermostat TypeDialRefrigerant Amount0.8 oz.High Side PSI110.0Low Side PSI70.0Level Legs2Compressor Step Height8.5" (22 cm)Compressor Step Width13.5" (34 cm)                                                                                                                                                                                                                                                                                                                                                                                                                                                                                                                                                             | Nominal Depth          | 18.0" (46 cm)      |
| Capacity1.4 cu.ft. (40 L)Defrost TypeManualDoorWhiteCabinetWhiteUS Electrical SafetyETLCanadian ElectricalETL-CSafety1.0Voltage/Frequency115 V AC/60 HzWeight35.0 lbs. (16 kg)Parts & Labor Warranty5 YearsUPC761101047836FreezerVoltage/FrequencyDoor SwingRHDReversibleFactory ReversibleInterior Height14.38" (37 cm)Interior Depth13.25" (34 cm)Shelf TypeWireShelf TypeDialRefrigerant TypeR600aRefrigerant Type10.0Low Side PSI10.0Low Side PSI10.0Level Legs2Compressor Step Width13.5" (34 cm)Stel' C20 cm)70.0                                                                                                                                                                                                                                                                                                                                                                                                                                                                                                                                                                                                                  | Depth                  | 17.63" (45 cm)     |
| Defrost TypeManualDoorWhiteCabinetWhiteUS Electrical SafetyETLCanadian Electrical<br>SafetyETL-CAmps1.0Voltage/Frequency115 V AC/60 HzWeight35.0 lbs. (16 kg)Parts & Labor Warranty1 YearCompressor Warranty5 YearsUPC761101047836FreezerEtcory ReversibleDoor SwingRHDReversibleFactory ReversibleInterior Height14.38" (37 cm)Interior Depth13.25" (34 cm)Shelf TypeWireShelf Qty1Thermostat TypeDialRefrigerant Amount0.8 oz.High Side PSI110.0Low Side PSI70.0Level Legs2Compressor Step Height8.5" (22 cm)Compressor Step Width13.5" (34 cm)                                                                                                                                                                                                                                                                                                                                                                                                                                                                                                                                                                                        | Depth with door at 90° | 34.5" (88 cm)      |
| DoorWhiteCabinetWhiteUS Electrical SafetyETLCanadian ElectricalETL-CSafety1.0Amps1.0Voltage/Frequency115 V AC/60 HzWeight35.0 lbs. (16 kg)Parts & Labor Warranty1 YearCompressor Warranty5 YearsUPC761101047836FreezerVoltage/FrequencyDoor SwingRHDReversibleFactory ReversibleInterior Height14.38" (37 cm)Interior Depth13.25" (34 cm)Shelf TypeWireShelf Qty1Thermostat TypeR600aRefrigerant TypeR600aRefrigerant Amount0.8 oz.High Side PSI110.0Low Side PSI70.0Level Legs2Compressor Step Height8.5" (22 cm)Compressor Step Width13.5" (34 cm)                                                                                                                                                                                                                                                                                                                                                                                                                                                                                                                                                                                     | Capacity               | 1.4 cu.ft. (40 L)  |
| CabinetWhiteUS Electrical SafetyETLCanadian ElectricalETL-CSafety1.0Amps1.0Voltage/Frequency115 V AC/60 HzWeight35.0 lbs. (16 kg)Parts & Labor Warranty1 YearCompressor Warranty5 YearsUPC761101047836Freezer10Door SwingRHDReversibleFactory ReversibleInterior Height14.38" (37 cm)Interior Depth13.25" (34 cm)Shelf Qty1Thermostat TypeWireShelf Qty1Interior Side PSI110.0Low Side PSI70.0Level Legs2Compressor Step Height8.5" (22 cm)Compressor Step Width13.5" (34 cm)                                                                                                                                                                                                                                                                                                                                                                                                                                                                                                                                                                                                                                                            | Defrost Type           | Manual             |
| US Electrical SafetyETLCanadian Electrical<br>SafetyETL-CAmps1.0Voltage/Frequency115 V AC/60 HzWeight35.0 lbs. (16 kg)Parts & Labor Warranty1 YearCompressor Warranty5 YearsUPC761101047836FreezerEndDoor SwingRHDReversibleFactory ReversibleInterior Height14.38" (37 cm)Interior Depth13.25" (34 cm)Shelf TypeWireShelf TypeDialRefrigerant TypeDialRefrigerant Type110.0Low Side PSI10.0Low Side PSI70.0Level Legs2Compressor Step Height13.5" (34 cm)Staff Qty1                                                                                                                                                                                                                                                                                                                                                                                                                                                                                                                                                                                                                                                                     | Door                   | White              |
| Canadian Electrical<br>SafetyETL-C<br>SafetyAmps1.0Voltage/Frequency115 V AC/60 HzWeight35.0 lbs. (16 kg)Parts & Labor Warranty1 YearCompressor Warranty5 YearsUPC761101047836Freezer761101047836Door SwingRHDReversibleFactory ReversibleInterior Height14.38" (37 cm)Interior Depth13.25" (34 cm)Interior Depth13.25" (34 cm)Shelf Qty1Thermostat TypeWireShelf Qty1Interior Side PSI110.0Low Side PSI70.0Level Legs2Compressor Step Height8.5" (22 cm)Compressor Step Width13.5" (34 cm)                                                                                                                                                                                                                                                                                                                                                                                                                                                                                                                                                                                                                                              | Cabinet                | White              |
| SafetyAmps1.0Voltage/Frequency115 V AC/60 HzWeight35.0 lbs. (16 kg)Parts & Labor Warranty1 YearCompressor Warranty5 YearsUPC761101047836FreezerParts BearsDoor SwingRHDReversibleFactory ReversibleInterior Height14.38" (37 cm)Interior Depth13.25" (34 cm)Shelf TypeWireShelf TypeWireShelf Qty1Thermostat TypeDialRefrigerant Amount0.8 oz.High Side PSI110.0Low Side PSI70.0Level Legs2Compressor Step Height13.5" (34 cm)Staff Qty1                                                                                                                                                                                                                                                                                                                                                                                                                                                                                                                                                                                                                                                                                                 | US Electrical Safety   | ETL                |
| Voltage/Frequency115 V AC/60 HzWeight35.0 lbs. (16 kg)Parts & Labor Warranty1 YearCompressor Warranty5 YearsUPC761101047836FreezerParts & Door SwingReversibleFactory ReversibleInterior Height14.38" (37 cm)Interior Width13.25" (34 cm)Interior Depth13.25" (34 cm)Shelf TypeWireShelf Qty1Thermostat TypeR600aRefrigerant Amount0.8 oz.High Side PSI110.0Low Side PSI70.0Level Legs2Compressor Step Height13.5" (34 cm)                                                                                                                                                                                                                                                                                                                                                                                                                                                                                                                                                                                                                                                                                                               |                        | ETL-C              |
| Weight35.0 lbs. (16 kg)Parts & Labor Warranty1 YearCompressor Warranty5 YearsUPC761101047836Freezer761101047836Door SwingRHDReversibleFactory ReversibleInterior Height14.38" (37 cm)Interior Depth13.25" (34 cm)Shelf TypeWireShelf Qty1Thermostat TypeDialRefrigerant Amount0.8 oz.High Side PSI110.0Low Side PSI70.0Level Legs2Compressor Step Height13.5" (34 cm)                                                                                                                                                                                                                                                                                                                                                                                                                                                                                                                                                                                                                                                                                                                                                                    | Amps                   | 1.0                |
| Parts & Labor Warranty1 YearCompressor Warranty5 YearsUPC761101047836FreezerPartsDoor SwingRHDReversibleFactory ReversibleInterior Height14.38" (37 cm)Interior Width13.5" (34 cm)Interior Depth13.25" (34 cm)Shelf TypeWireShelf Qty1Thermostat TypeR600aRefrigerant Amount0.8 oz.High Side PSI110.0Low Side PSI70.0Level Legs2Compressor Step Height13.5" (34 cm)Compressor Step Width13.5" (34 cm)                                                                                                                                                                                                                                                                                                                                                                                                                                                                                                                                                                                                                                                                                                                                    | Voltage/Frequency      | 115 V AC/60 Hz     |
| Compressor Warranty5 YearsUPC761101047836FreezerDoor SwingRHDReversibleFactory ReversibleInterior Height14.38" (37 cm)Interior Width13.5" (34 cm)Interior Depth13.25" (34 cm)Shelf TypeWireShelf Qty1Thermostat TypeDialRefrigerant Amount0.8 oz.High Side PSI110.0Low Side PSI70.0Level Legs2Compressor Step Height8.5" (22 cm)Compressor Step Width13.5" (34 cm)                                                                                                                                                                                                                                                                                                                                                                                                                                                                                                                                                                                                                                                                                                                                                                       | Weight                 | 35.0 lbs. (16 kg)  |
| UPC761101047836FreezerRHDDoor SwingRHDReversibleFactory ReversibleInterior Height14.38" (37 cm)Interior Width13.5" (34 cm)Interior Depth13.25" (34 cm)Shelf TypeWireShelf Qty1Thermostat TypeDialRefrigerant Amount0.8 oz.High Side PSI110.0Low Side PSI70.0Level Legs2Compressor Step Height8.5" (22 cm)Compressor Step Width13.5" (34 cm)                                                                                                                                                                                                                                                                                                                                                                                                                                                                                                                                                                                                                                                                                                                                                                                              | Parts & Labor Warranty | 1 Year             |
| FreezerDoor SwingRHDReversibleFactory ReversibleInterior Height14.38" (37 cm)Interior Width13.5" (34 cm)Interior Depth13.25" (34 cm)Shelf TypeWireShelf Qty1Thermostat TypeDialRefrigerant TypeR600aRefrigerant Amount0.8 oz.High Side PSI110.0Low Side PSI70.0Level Legs2Compressor Step Height8.5" (22 cm)Compressor Step Width13.5" (34 cm)                                                                                                                                                                                                                                                                                                                                                                                                                                                                                                                                                                                                                                                                                                                                                                                           | Compressor Warranty    | 5 Years            |
| Door SwingRHDReversibleFactory ReversibleInterior Height14.38" (37 cm)Interior Width13.5" (34 cm)Interior Depth13.25" (34 cm)Shelf TypeWireShelf Qty1Thermostat TypeDialRefrigerant TypeR600aRefrigerant Amount0.8 oz.High Side PSI110.0Low Side PSI70.0Level Legs2Compressor Step Height8.5" (22 cm)Compressor Step Width13.5" (34 cm)                                                                                                                                                                                                                                                                                                                                                                                                                                                                                                                                                                                                                                                                                                                                                                                                  | UPC                    | 761101047836       |
| ReversibleFactory ReversibleInterior Height14.38" (37 cm)Interior Width13.5" (34 cm)Interior Depth13.25" (34 cm)Shelf TypeWireShelf Qty1Thermostat TypeDialRefrigerant TypeR600aRefrigerant Amount0.8 oz.High Side PSI110.0Low Side PSI70.0Level Legs2Compressor Step Height8.5" (22 cm)Compressor Step Width13.5" (34 cm)                                                                                                                                                                                                                                                                                                                                                                                                                                                                                                                                                                                                                                                                                                                                                                                                               | Freezer                |                    |
| Interior Height14.38" (37 cm)Interior Width13.5" (34 cm)Interior Depth13.25" (34 cm)Shelf TypeWireShelf Qty1Thermostat TypeDialRefrigerant TypeR600aRefrigerant Amount0.8 oz.High Side PSI110.0Low Side PSI70.0Level Legs2Compressor Step Height8.5" (22 cm)Compressor Step Width13.5" (34 cm)                                                                                                                                                                                                                                                                                                                                                                                                                                                                                                                                                                                                                                                                                                                                                                                                                                           | Door Swing             | RHD                |
| Interior Width13.5" (34 cm)Interior Depth13.25" (34 cm)Shelf TypeWireShelf Qty1Thermostat TypeDialRefrigerant TypeR600aRefrigerant Amount0.8 oz.High Side PSI110.0Low Side PSI70.0Level Legs2Compressor Step Height8.5" (22 cm)Compressor Step Width13.5" (34 cm)                                                                                                                                                                                                                                                                                                                                                                                                                                                                                                                                                                                                                                                                                                                                                                                                                                                                        | Reversible             | Factory Reversible |
| Interior Depth13.25" (34 cm)Shelf TypeWireShelf Qty1Thermostat TypeDialRefrigerant TypeR600aRefrigerant Amount0.8 oz.High Side PSI110.0Low Side PSI70.0Level Legs2Compressor Step Height8.5" (22 cm)Compressor Step Width13.5" (34 cm)                                                                                                                                                                                                                                                                                                                                                                                                                                                                                                                                                                                                                                                                                                                                                                                                                                                                                                   | Interior Height        | 14.38" (37 cm)     |
| Shelf TypeWireShelf Qty1Thermostat TypeDialRefrigerant TypeR600aRefrigerant Amount0.8 oz.High Side PSI110.0Low Side PSI70.0Level Legs2Compressor Step Height8.5" (22 cm)Compressor Step Width13.5" (34 cm)                                                                                                                                                                                                                                                                                                                                                                                                                                                                                                                                                                                                                                                                                                                                                                                                                                                                                                                               | Interior Width         | 13.5" (34 cm)      |
| Shelf Qty1Thermostat TypeDialRefrigerant TypeR600aRefrigerant Amount0.8 oz.High Side PSI110.0Low Side PSI70.0Level Legs2Compressor Step Height8.5" (22 cm)Compressor Step Width13.5" (34 cm)                                                                                                                                                                                                                                                                                                                                                                                                                                                                                                                                                                                                                                                                                                                                                                                                                                                                                                                                             | Interior Depth         | 13.25" (34 cm)     |
| Thermostat TypeDialRefrigerant TypeR600aRefrigerant Amount0.8 oz.High Side PSI110.0Low Side PSI70.0Level Legs2Compressor Step Height8.5" (22 cm)Compressor Step Width13.5" (34 cm)                                                                                                                                                                                                                                                                                                                                                                                                                                                                                                                                                                                                                                                                                                                                                                                                                                                                                                                                                       | Shelf Type             | Wire               |
| Refrigerant TypeR600aRefrigerant Amount0.8 oz.High Side PSI110.0Low Side PSI70.0Level Legs2Compressor Step Height8.5" (22 cm)Compressor Step Width13.5" (34 cm)                                                                                                                                                                                                                                                                                                                                                                                                                                                                                                                                                                                                                                                                                                                                                                                                                                                                                                                                                                          | Shelf Qty              | 1                  |
| Refrigerant Amount0.8 oz.High Side PSI110.0Low Side PSI70.0Level Legs2Compressor Step Height8.5" (22 cm)Compressor Step Width13.5" (34 cm)                                                                                                                                                                                                                                                                                                                                                                                                                                                                                                                                                                                                                                                                                                                                                                                                                                                                                                                                                                                               | Thermostat Type        | Dial               |
| High Side PSI110.0Low Side PSI70.0Level Legs2Compressor Step Height8.5" (22 cm)Compressor Step Width13.5" (34 cm)                                                                                                                                                                                                                                                                                                                                                                                                                                                                                                                                                                                                                                                                                                                                                                                                                                                                                                                                                                                                                        | Refrigerant Type       | R600a              |
| Low Side PSI70.0Level Legs2Compressor Step Height8.5" (22 cm)Compressor Step Width13.5" (34 cm)                                                                                                                                                                                                                                                                                                                                                                                                                                                                                                                                                                                                                                                                                                                                                                                                                                                                                                                                                                                                                                          | Refrigerant Amount     | 0.8 oz.            |
| Level Legs2Compressor Step Height8.5" (22 cm)Compressor Step Width13.5" (34 cm)                                                                                                                                                                                                                                                                                                                                                                                                                                                                                                                                                                                                                                                                                                                                                                                                                                                                                                                                                                                                                                                          | High Side PSI          | 110.0              |
| Compressor Step Height8.5" (22 cm)Compressor Step Width13.5" (34 cm)                                                                                                                                                                                                                                                                                                                                                                                                                                                                                                                                                                                                                                                                                                                                                                                                                                                                                                                                                                                                                                                                     | Low Side PSI           | 70.0               |
| Compressor Step Width 13.5" (34 cm)                                                                                                                                                                                                                                                                                                                                                                                                                                                                                                                                                                                                                                                                                                                                                                                                                                                                                                                                                                                                                                                                                                      | Level Legs             | 2                  |
|                                                                                                                                                                                                                                                                                                                                                                                                                                                                                                                                                                                                                                                                                                                                                                                                                                                                                                                                                                                                                                                                                                                                          | Compressor Step Height | 8.5" (22 cm)       |
| Compressor Step Depth 6.0" (15 cm)                                                                                                                                                                                                                                                                                                                                                                                                                                                                                                                                                                                                                                                                                                                                                                                                                                                                                                                                                                                                                                                                                                       | Compressor Step Width  | 13.5" (34 cm)      |
|                                                                                                                                                                                                                                                                                                                                                                                                                                                                                                                                                                                                                                                                                                                                                                                                                                                                                                                                                                                                                                                                                                                                          | Compressor Step Depth  | 6.0" (15 cm)       |