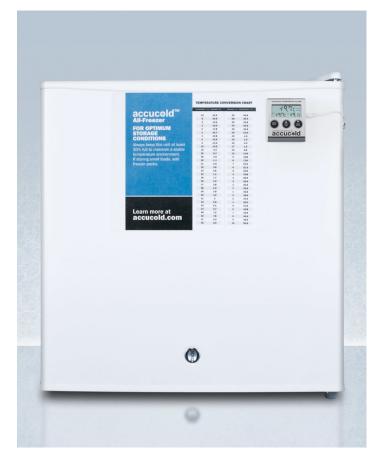

#### 20" x 18.5" x 17.63" (H x W x D)

Compact all-freezer capable of -20° C degree operation, with lock, alarm with temperature display, and hospital grade cord

#### **Highlights:**

Compact size for easy placement above counters

Factory installed lock provides security you can count on

High temperature alarm includes external NIST calibrated temperature readout