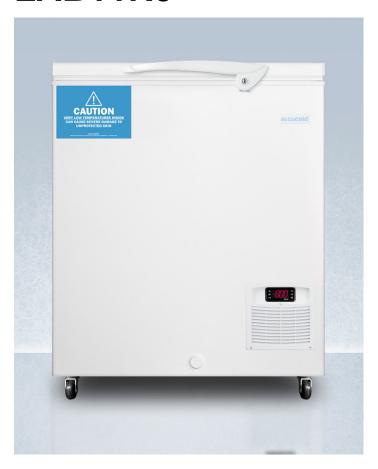

# **LAB11R9**

36.25" x 28.5" x 28" (H x W x D)

-85°C capable ultra low chest freezer for laboratory and life science storage, with 9 vertical stainless steel box racks included

#### **Highlights:**

Ultra low -85°C for the storage of biological samples, chemicals, select vaccines and antibiotics, industrial research, and other materials with strict temperature requirements

Extra thick 4 1/2" insulation for efficient and stable cooling

Includes 9 vertical box shelves in stainless steel

#### **Product Features:**

| Ultra Low Temperature -85°C Chest Freezer                                                       | Designed for highly specialized cold storage storage applications of biological samples, DNA/RNA material, chemicals, select vaccines and antibiotics, and other substances with strict low temperature requirements |  |
|-------------------------------------------------------------------------------------------------|----------------------------------------------------------------------------------------------------------------------------------------------------------------------------------------------------------------------|--|
| Advanced design                                                                                 | Interior walls feature more than 8 layers of D-shaped cooling pipes to ensure increased contact with the freezer walls in order to ensure maximum insulation and product efficiency                                  |  |
| Manufactured by Elcold for Accucold                                                             | Designed and constructed in Denmark                                                                                                                                                                                  |  |
| Inner lids                                                                                      | Includes two removable inner lids for added protection from ambient air when opening the outer lid                                                                                                                   |  |
| Extra thick insulation                                                                          | 4 1/2" thick walls for added efficiency and stable cooling                                                                                                                                                           |  |
| 9 Vertical box shelves included                                                                 | Ships with 6 10-box shelves and 3 5-box shelves in stainless steel for added storage convenience                                                                                                                     |  |
| Factory installed lock                                                                          | Exterior lock on the handle for reliable security (2 keys included)                                                                                                                                                  |  |
| Digital thermostat                                                                              | Electronic microprocessor controls for precise temperature management, with temperature readout and controls externally located for added convenience                                                                |  |
| °C/°F Readout                                                                                   | Temperature display can be alternated between Celsius or Fahrenheit to best suit your                                                                                                                                |  |
| ACCUCOLD DIVISION, FELIX STORCH, INC.   IS<br>770 Garrison Avenue Bronx, NY 10474 USA TEL 718-8 | \ \ \ \ \ \ \ \ \ \ \ \ \ \ \ \ \ \ \ \                                                                                                                                                                              |  |