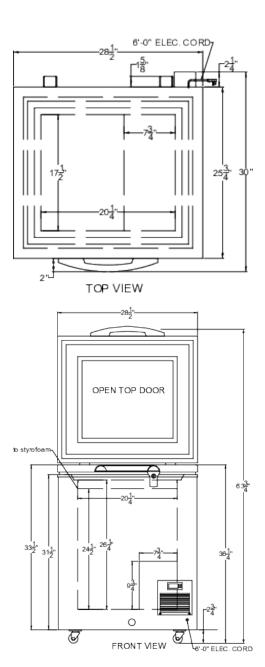

### LAB11R9 Specifications:

| Height of Cabinet   36.25" (92 cm   Nominal Width   29.0" (74 cm   Width   28.5" (72 cm   Nominal Depth   28.0" (71 cm   Depth   28.0" (71 cm   Depth   28.0" (71 cm   Depth   30.0" (76 cm   Capacity   4.8 cu.ft. (136 L   Defrost Type   Manual Door   White   US Electrical Safety   UL Canadian Electrical Safety   UL Canadian Electrical Safety   Sanitation   UL-S   Amps   5.3   Voltage/Frequency   115 V AC/60 Hz   Veight   150.0 lbs. (68 kg   Parts & Labor Warranty   1 Year   Years   Verezer    | Overview               |                    |
|--------------------------------------------------------------------------------------------------------------------------------------------------------------------------------------------------------------------------------------------------------------------------------------------------------------------------------------------------------------------------------------------------------------------------------------------------------------------------------------------------------------------------------------------------------------------------------------------------------------------------------------------------------------------------------------------------------------------------------------------------------------------------------------------------------------------------------------------------------------------------------------------------------------------------------------------------------------------------------------------------------------------------------------------------------------------------------------------------------------------------------------------------------------------------------------------------------------------------------------------------------------------------------------------------------------------------------------------------------------------------------------------------------------------------------------------------------------------------------------------------------------------------------------------------------------------------------------------------------------------------------------------------------------------------------------------------------------------------------------------------------------------------------------------------------------------------------------------------------------------------------------------------------------------------------------------------------------------------------------------------------------------------------------------------------------------------------------------------------------------------------|------------------------|--------------------|
| Nominal Width         29.0" (74 cm)           Width         28.5" (72 cm)           Nominal Depth         28.0" (71 cm)           Depth         28.0" (71 cm)           Depth with Handle         30.0" (76 cm)           Capacity         4.8 cu.ft. (136 L)           Defrost Type         Manua           Door         White           Cabinet         White           US Electrical Safety         ULC           Canadian Electrical Safety         ULC           Sanitation         UL-S           Amps         5.3           Voltage/Frequency         115 V AC/60 Hz           Weight         150.0 lbs. (68 kg           Parts & Labor Warranty         1 Yea           Compressor Warranty         5 Years           UPC         761101086736           Freezer         Door Swing         Lift-Up           Interior Height         26.25" (67 cm)           Interior Width         20.25" (51 cm)           Interior Depth         17.5" (44 cm)           Thermostat Type         Digita           High Side PSI         400.6           Low Side PSI         400.6           Compressor Step Height         9.75" (25 cm) <td< td=""><td>Nominal Height</td><td>37.0" (94 cm)</td></td<>                                                                                                                                                                                                                                                                                                                                                                                                                                                                                                                                                                                                                                                                                                                                                                                                                                                                                                                          | Nominal Height         | 37.0" (94 cm)      |
| Width 28.5" (72 cm) Nominal Depth 28.0" (71 cm) Depth 28.0" (71 cm) Depth with Handle 30.0" (76 cm) Capacity 4.8 cu.ft. (136 L) Defrost Type Manua Door White US Electrical Safety ULC Safety Sanitation UL-S Amps 5.3 Voltage/Frequency 115 V AC/60 Hz Weight 150.0 lbs. (68 kg) Parts & Labor Warranty 1 Year Compressor Warranty 5 Years UPC 761101086736  Freezer Door Swing Lift-Up Interior Height 26.25" (67 cm) Interior Depth 17.5" (44 cm) Thermostat Type Digita High Side PSI 400.0 Compressor Step Height 9.75" (25 cm) Compressor Step Depth 17.5" (20 cm) Compressor Step Depth 17.5" (44 cm) Temperature Range -50 to -85°C                                                                                                                                                                                                                                                                                                                                                                                                                                                                                                                                                                                                                                                                                                                                                                                                                                                                                                                                                                                                                                                                                                                                                                                                                                                                                                                                                                                                                                                                                    | Height of Cabinet      | 36.25" (92 cm)     |
| Nominal Depth 28.0" (71 cm) Depth 28.0" (71 cm) Depth with Handle 30.0" (76 cm) Capacity 4.8 cu.ft. (136 L) Defrost Type Manual Door White US Electrical Safety ULC S | Nominal Width          | 29.0" (74 cm)      |
| Depth 28.0" (71 cm Depth with Handle 30.0" (76 cm Capacity 4.8 cu.ft. (136 L Defrost Type Manua Door White US Electrical Safety UL Canadian Electrical Safety Sanitation UL-S Amps 5.3 Voltage/Frequency 115 V AC/60 Hz Weight 150.0 lbs. (68 kg Parts & Labor Warranty 1 Year Compressor Warranty 5 Years UPC 761101086736  Freezer Door Swing Lift-Up Interior Height 26.25" (67 cm Interior Width 20.25" (51 cm Interior Depth 17.5" (44 cm Thermostat Type Digita High Side PSI 400.0 UM-S Compressor Step Height 9.75" (25 cm Compressor Step Depth 17.5" (20 cm Compressor Step Depth 17.5" (44 cm Temperature Range -50 to -85°C                                                                                                                                                                                                                                                                                                                                                                                                                                                                                                                                                                                                                                                                                                                                                                                                                                                                                                                                                                                                                                                                                                                                                                                                                                                                                                                                                                                                                                                                                        | Width                  | 28.5" (72 cm)      |
| Depth with Handle 30.0" (76 cm) Capacity 4.8 cu.ft. (136 L) Defrost Type Manual Door White US Electrical Safety ULC Safety Sanitation UL-S Amps 5.3 Voltage/Frequency 115 V AC/60 Hz Weight 150.0 lbs. (68 kg) Parts & Labor Warranty 1 Year Compressor Warranty 5 Years UPC 761101086736  Freezer Door Swing Lift-Up Interior Height 26.25" (67 cm) Interior Depth 17.5" (44 cm) Thermostat Type Digita Wheels 400.0 Compressor Step Height 9.75" (25 cm) Compressor Step Depth 17.5" (44 cm) Temperature Range -50 to -85°C                                                                                                                                                                                                                                                                                                                                                                                                                                                                                                                                                                                                                                                                                                                                                                                                                                                                                                                                                                                                                                                                                                                                                                                                                                                                                                                                                                                                                                                                                                                                                                                                  | Nominal Depth          | 28.0" (71 cm)      |
| Capacity 4.8 cu.ft. (136 L) Defrost Type Manua Door White Cabinet White US Electrical Safety ULC Safety Sanitation UL-S Amps 5.3 Voltage/Frequency 115 V AC/60 Hz Weight 150.0 lbs. (68 kg Parts & Labor Warranty 1 Year Compressor Warranty 5 Years UPC 761101086736  Freezer Door Swing Lift-Up Interior Height 26.25" (67 cm Interior Width 20.25" (51 cm Interior Depth 17.5" (44 cm Thermostat Type Digita High Side PSI 400.0 UM-S Wheels 400.0 Compressor Step Height 9.75" (25 cm Compressor Step Depth 17.5" (44 cm Temperature Range -50 to -85°C                                                                                                                                                                                                                                                                                                                                                                                                                                                                                                                                                                                                                                                                                                                                                                                                                                                                                                                                                                                                                                                                                                                                                                                                                                                                                                                                                                                                                                                                                                                                                                    | Depth                  | 28.0" (71 cm)      |
| Defrost Type Manual Door White Cabinet White US Electrical Safety ULC Canadian Electrical Safety ULC Safety Sanitation UL-S Amps 5.3 Voltage/Frequency 115 V AC/60 Hz Weight 150.0 lbs. (68 kg Parts & Labor Warranty 1 Year Compressor Warranty 5 Years UPC 761101086736 Freezer Door Swing Lift-Up Interior Height 26.25" (67 cm Interior Width 20.25" (51 cm Interior Depth 17.5" (44 cm Thermostat Type Digital High Side PSI 400.0 UM Side PSI 400.0 Um Compressor Step Height 9.75" (25 cm Compressor Step Width 7.75" (20 cm Compressor Step Depth 17.5" (44 cm Temperature Range -50 to -85°C)                                                                                                                                                                                                                                                                                                                                                                                                                                                                                                                                                                                                                                                                                                                                                                                                                                                                                                                                                                                                                                                                                                                                                                                                                                                                                                                                                                                                                                                                                                                         | Depth with Handle      | 30.0" (76 cm)      |
| Door White Cabinet White US Electrical Safety ULC Safety Sanitation UL-S Amps 5.3 Voltage/Frequency 115 V AC/60 Hz Weight 150.0 lbs. (68 kg Parts & Labor Warranty 1 Year Compressor Warranty 5 Years UPC 761101086736  Freezer Door Swing Lift-Up Interior Height 26.25" (67 cm Interior Width 20.25" (51 cm Interior Depth 17.5" (44 cm Thermostat Type Digita High Side PSI 400.0 UNC Compressor Step Height 9.75" (25 cm Compressor Step Width 7.75" (20 cm Compressor Step Depth 17.5" (44 cm Temperature Range -50 to -85°C                                                                                                                                                                                                                                                                                                                                                                                                                                                                                                                                                                                                                                                                                                                                                                                                                                                                                                                                                                                                                                                                                                                                                                                                                                                                                                                                                                                                                                                                                                                                                                                              | Capacity               | 4.8 cu.ft. (136 L) |
| Cabinet White US Electrical Safety ULC Canadian Electrical Safety Sanitation UL-S Amps 5.3 Voltage/Frequency 115 V AC/60 Hz Weight 150.0 lbs. (68 kg Parts & Labor Warranty 1 Year Compressor Warranty UPC 761101086736 Freezer Door Swing Lift-Up Interior Height 26.25" (67 cm Interior Width 20.25" (51 cm Interior Depth 17.5" (44 cm Thermostat Type Digita Wheels Compressor Step Height 9.75" (25 cm Compressor Step Depth 17.5" (44 cm Temperature Range -50 to -85°C                                                                                                                                                                                                                                                                                                                                                                                                                                                                                                                                                                                                                                                                                                                                                                                                                                                                                                                                                                                                                                                                                                                                                                                                                                                                                                                                                                                                                                                                                                                                                                                                                                                  | Defrost Type           | Manual             |
| US Electrical Safety  Canadian Electrical Safety  Sanitation  UL-S  Amps  5.3  Voltage/Frequency  US Electrical Safety  Sanitation  UL-S  Amps  5.3  Voltage/Frequency  115 V AC/60 Hz  Weight  150.0 lbs. (68 kg  Parts & Labor Warranty  1 Year  Compressor Warranty  UPC  761101086736  Freezer  Door Swing  Lift-Up  Interior Height  26.25" (67 cm  Interior Width  20.25" (51 cm  Interior Depth  17.5" (44 cm  Thermostat Type  Digital  High Side PSI  Low Side PSI  UNC  Compressor Step Height  17.5" (20 cm  Compressor Step Depth  17.5" (44 cm  Temperature Range  -50 to -85°C                                                                                                                                                                                                                                                                                                                                                                                                                                                                                                                                                                                                                                                                                                                                                                                                                                                                                                                                                                                                                                                                                                                                                                                                                                                                                                                                                                                                                                                                                                                                   | Door                   | White              |
| Canadian Electrical Safety  Sanitation  UL-S  Amps  5.3  Voltage/Frequency  115 V AC/60 Hz  Weight  150.0 lbs. (68 kg  Parts & Labor Warranty  1 Years  Compressor Warranty  UPC  761101086736  Freezer  Door Swing  Lift-Up  Interior Height  26.25" (67 cm  Interior Width  20.25" (51 cm  Interior Depth  17.5" (44 cm  Thermostat Type  Digita  High Side PSI  Low Side PSI  Wheels  Compressor Step Height  Compressor Step Width  7.75" (20 cm  Compressor Step Depth  17.5" (44 cm  Temperature Range  -50 to -85°C                                                                                                                                                                                                                                                                                                                                                                                                                                                                                                                                                                                                                                                                                                                                                                                                                                                                                                                                                                                                                                                                                                                                                                                                                                                                                                                                                                                                                                                                                                                                                                                                     | Cabinet                | White              |
| Safety         Sanitation         UL-S           Amps         5.3           Voltage/Frequency         115 V AC/60 Hz           Weight         150.0 lbs. (68 kg           Parts & Labor Warranty         1 Yea           Compressor Warranty         5 Years           UPC         761101086736           Freezer           Door Swing         Lift-Up           Interior Height         26.25" (67 cm           Interior Width         20.25" (51 cm           Interior Depth         17.5" (44 cm           Thermostat Type         Digital           High Side PSI         400.0           Low Side PSI         174.0           Wheels         4           Compressor Step Height         9.75" (25 cm           Compressor Step Depth         17.5" (44 cm           Temperature Range         -50 to -85°C                                                                                                                                                                                                                                                                                                                                                                                                                                                                                                                                                                                                                                                                                                                                                                                                                                                                                                                                                                                                                                                                                                                                                                                                                                                                                                                | US Electrical Safety   | UL                 |
| Amps 5.3  Voltage/Frequency 115 V AC/60 Hz Weight 150.0 lbs. (68 kg) Parts & Labor Warranty 1 Year Compressor Warranty 5 Years UPC 761101086736  Freezer  Door Swing Lift-Up Interior Height 26.25" (67 cm) Interior Width 20.25" (51 cm) Interior Depth 17.5" (44 cm) Thermostat Type Digital High Side PSI 400.0  Low Side PSI 174.0  Wheels 2  Compressor Step Height 9.75" (25 cm) Compressor Step Width 7.75" (20 cm) Temperature Range -50 to -85°C                                                                                                                                                                                                                                                                                                                                                                                                                                                                                                                                                                                                                                                                                                                                                                                                                                                                                                                                                                                                                                                                                                                                                                                                                                                                                                                                                                                                                                                                                                                                                                                                                                                                      |                        | ULC                |
| Voltage/Frequency  Voltage/Frequency  Weight  150.0 lbs. (68 kg)  Parts & Labor Warranty  1 Year  Compressor Warranty  5 Years  UPC  761101086736  Freezer  Door Swing  Lift-Up  Interior Height  26.25" (67 cm)  Interior Width  20.25" (51 cm)  Interior Depth  17.5" (44 cm)  Thermostat Type  Digitat  High Side PSI  Low Side PSI  Vheels  Compressor Step Height  Compressor Step Width  7.75" (20 cm)  Compressor Step Depth  17.5" (44 cm)  Temperature Range  -50 to -85°C                                                                                                                                                                                                                                                                                                                                                                                                                                                                                                                                                                                                                                                                                                                                                                                                                                                                                                                                                                                                                                                                                                                                                                                                                                                                                                                                                                                                                                                                                                                                                                                                                                            | Sanitation             | UL-S               |
| Weight         150.0 lbs. (68 kg)           Parts & Labor Warranty         1 Years           Compressor Warranty         5 Years           UPC         761101086736           Freezer           Door Swing         Lift-Up           Interior Height         26.25" (67 cm           Interior Width         20.25" (51 cm           Interior Depth         17.5" (44 cm           Thermostat Type         Digita           High Side PSI         400.0           Low Side PSI         174.0           Wheels         2           Compressor Step Height         9.75" (25 cm           Compressor Step Width         7.75" (20 cm           Compressor Step Depth         17.5" (44 cm           Temperature Range         -50 to -85°C                                                                                                                                                                                                                                                                                                                                                                                                                                                                                                                                                                                                                                                                                                                                                                                                                                                                                                                                                                                                                                                                                                                                                                                                                                                                                                                                                                                        | Amps                   | 5.3                |
| Parts & Labor Warranty  Compressor Warranty  5 Years  761101086736  Freezer  Door Swing  Lift-Up Interior Height  26.25" (67 cm. Interior Width  20.25" (51 cm. Interior Depth  17.5" (44 cm. Thermostat Type  Digita  High Side PSI  Low Side PSI  Wheels  Compressor Step Height  Compressor Step Width  7.75" (20 cm. Temperature Range  -50 to -85°C                                                                                                                                                                                                                                                                                                                                                                                                                                                                                                                                                                                                                                                                                                                                                                                                                                                                                                                                                                                                                                                                                                                                                                                                                                                                                                                                                                                                                                                                                                                                                                                                                                                                                                                                                                       | Voltage/Frequency      | 115 V AC/60 Hz     |
| Compressor Warranty         5 Years           UPC         761101086736           Freezer           Door Swing         Lift-Up           Interior Height         26.25" (67 cm           Interior Width         20.25" (51 cm           Interior Depth         17.5" (44 cm           Thermostat Type         Digita           High Side PSI         400.0           Low Side PSI         174.0           Wheels         2           Compressor Step Height         9.75" (25 cm           Compressor Step Width         7.75" (20 cm           Compressor Step Depth         17.5" (44 cm           Temperature Range         -50 to -85°C                                                                                                                                                                                                                                                                                                                                                                                                                                                                                                                                                                                                                                                                                                                                                                                                                                                                                                                                                                                                                                                                                                                                                                                                                                                                                                                                                                                                                                                                                     | Weight                 | 150.0 lbs. (68 kg) |
| Freezer         Lift-Up           Door Swing         Lift-Up           Interior Height         26.25" (67 cm)           Interior Width         20.25" (51 cm)           Interior Depth         17.5" (44 cm)           Thermostat Type         Digital           High Side PSI         400.0           Low Side PSI         174.0           Wheels         2           Compressor Step Height         9.75" (25 cm)           Compressor Step Width         7.75" (20 cm)           Compressor Step Depth         17.5" (44 cm)           Temperature Range         -50 to -85°C                                                                                                                                                                                                                                                                                                                                                                                                                                                                                                                                                                                                                                                                                                                                                                                                                                                                                                                                                                                                                                                                                                                                                                                                                                                                                                                                                                                                                                                                                                                                               | Parts & Labor Warranty | 1 Year             |
| Freezer  Door Swing Lift-Up Interior Height 26.25" (67 cm Interior Width 20.25" (51 cm Interior Depth 17.5" (44 cm Thermostat Type Digita High Side PSI 400.0 Low Side PSI 174.0 Wheels 2 Compressor Step Height 9.75" (25 cm Compressor Step Width 7.75" (20 cm Temperature Range -50 to -85°0                                                                                                                                                                                                                                                                                                                                                                                                                                                                                                                                                                                                                                                                                                                                                                                                                                                                                                                                                                                                                                                                                                                                                                                                                                                                                                                                                                                                                                                                                                                                                                                                                                                                                                                                                                                                                                | Compressor Warranty    | 5 Years            |
| Door Swing  Lift-Up Interior Height  26.25" (67 cm) Interior Width  20.25" (51 cm) Interior Depth  17.5" (44 cm) Thermostat Type  Digita  High Side PSI  Low Side PSI  Wheels  Compressor Step Height  Compressor Step Width  7.75" (20 cm) Compressor Step Depth  17.5" (44 cm) Temperature Range  -50 to -85°C                                                                                                                                                                                                                                                                                                                                                                                                                                                                                                                                                                                                                                                                                                                                                                                                                                                                                                                                                                                                                                                                                                                                                                                                                                                                                                                                                                                                                                                                                                                                                                                                                                                                                                                                                                                                               | UPC                    | 761101086736       |
| Interior Height 26.25" (67 cm Interior Width 20.25" (51 cm Interior Depth 17.5" (44 cm Thermostat Type Digita High Side PSI 400.0 Low Side PSI 174.0 Wheels 2 Compressor Step Height 9.75" (25 cm Compressor Step Width 7.75" (20 cm Temperature Range -50 to -85°0                                                                                                                                                                                                                                                                                                                                                                                                                                                                                                                                                                                                                                                                                                                                                                                                                                                                                                                                                                                                                                                                                                                                                                                                                                                                                                                                                                                                                                                                                                                                                                                                                                                                                                                                                                                                                                                            | Freezer                |                    |
| Interior Width 20.25" (51 cm Interior Depth 17.5" (44 cm Thermostat Type Digita High Side PSI 400.0 Low Side PSI 174.0 Wheels 2 Compressor Step Height 9.75" (25 cm Compressor Step Width 7.75" (20 cm Compressor Step Depth 17.5" (44 cm Temperature Range -50 to -85°0                                                                                                                                                                                                                                                                                                                                                                                                                                                                                                                                                                                                                                                                                                                                                                                                                                                                                                                                                                                                                                                                                                                                                                                                                                                                                                                                                                                                                                                                                                                                                                                                                                                                                                                                                                                                                                                       | Door Swing             | Lift-Up            |
| Interior Depth 17.5" (44 cm) Thermostat Type Digital High Side PSI 400.0 Low Side PSI 174.0 Wheels 2 Compressor Step Height 9.75" (25 cm) Compressor Step Width 7.75" (20 cm) Temperature Range -50 to -85°0                                                                                                                                                                                                                                                                                                                                                                                                                                                                                                                                                                                                                                                                                                                                                                                                                                                                                                                                                                                                                                                                                                                                                                                                                                                                                                                                                                                                                                                                                                                                                                                                                                                                                                                                                                                                                                                                                                                   | Interior Height        | 26.25" (67 cm)     |
| Thermostat Type Digital High Side PSI 400.0 Low Side PSI 174.0 Wheels 2 Compressor Step Height 9.75" (25 cm) Compressor Step Width 7.75" (20 cm) Compressor Step Depth 17.5" (44 cm) Temperature Range -50 to -85°0                                                                                                                                                                                                                                                                                                                                                                                                                                                                                                                                                                                                                                                                                                                                                                                                                                                                                                                                                                                                                                                                                                                                                                                                                                                                                                                                                                                                                                                                                                                                                                                                                                                                                                                                                                                                                                                                                                            | Interior Width         | 20.25" (51 cm)     |
| High Side PSI 400.0  Low Side PSI 174.0  Wheels 2  Compressor Step Height 9.75" (25 cm)  Compressor Step Width 7.75" (20 cm)  Compressor Step Depth 17.5" (44 cm)  Temperature Range -50 to -85°0                                                                                                                                                                                                                                                                                                                                                                                                                                                                                                                                                                                                                                                                                                                                                                                                                                                                                                                                                                                                                                                                                                                                                                                                                                                                                                                                                                                                                                                                                                                                                                                                                                                                                                                                                                                                                                                                                                                              | Interior Depth         | 17.5" (44 cm)      |
| Low Side PSI 174.0  Wheels 2  Compressor Step Height 9.75" (25 cm, Compressor Step Width 7.75" (20 cm, Compressor Step Depth 17.5" (44 cm, Temperature Range -50 to -85°C)                                                                                                                                                                                                                                                                                                                                                                                                                                                                                                                                                                                                                                                                                                                                                                                                                                                                                                                                                                                                                                                                                                                                                                                                                                                                                                                                                                                                                                                                                                                                                                                                                                                                                                                                                                                                                                                                                                                                                     | Thermostat Type        | Digital            |
| Wheels  Compressor Step Height  9.75" (25 cm)  Compressor Step Width  7.75" (20 cm)  Compressor Step Depth  17.5" (44 cm)  Temperature Range  -50 to -85°C                                                                                                                                                                                                                                                                                                                                                                                                                                                                                                                                                                                                                                                                                                                                                                                                                                                                                                                                                                                                                                                                                                                                                                                                                                                                                                                                                                                                                                                                                                                                                                                                                                                                                                                                                                                                                                                                                                                                                                     | High Side PSI          | 400.0              |
| Compressor Step Height 9.75" (25 cm) Compressor Step Width 7.75" (20 cm) Compressor Step Depth 17.5" (44 cm) Temperature Range -50 to -85°C                                                                                                                                                                                                                                                                                                                                                                                                                                                                                                                                                                                                                                                                                                                                                                                                                                                                                                                                                                                                                                                                                                                                                                                                                                                                                                                                                                                                                                                                                                                                                                                                                                                                                                                                                                                                                                                                                                                                                                                    | Low Side PSI           | 174.0              |
| Compressor Step Width 7.75" (20 cm)  Compressor Step Depth 17.5" (44 cm)  Temperature Range -50 to -85°C                                                                                                                                                                                                                                                                                                                                                                                                                                                                                                                                                                                                                                                                                                                                                                                                                                                                                                                                                                                                                                                                                                                                                                                                                                                                                                                                                                                                                                                                                                                                                                                                                                                                                                                                                                                                                                                                                                                                                                                                                       | Wheels                 | 4                  |
| Compressor Step Depth 17.5" (44 cm<br>Temperature Range -50 to -85°C                                                                                                                                                                                                                                                                                                                                                                                                                                                                                                                                                                                                                                                                                                                                                                                                                                                                                                                                                                                                                                                                                                                                                                                                                                                                                                                                                                                                                                                                                                                                                                                                                                                                                                                                                                                                                                                                                                                                                                                                                                                           | Compressor Step Height | 9.75" (25 cm)      |
| Temperature Range -50 to -85°C                                                                                                                                                                                                                                                                                                                                                                                                                                                                                                                                                                                                                                                                                                                                                                                                                                                                                                                                                                                                                                                                                                                                                                                                                                                                                                                                                                                                                                                                                                                                                                                                                                                                                                                                                                                                                                                                                                                                                                                                                                                                                                 | Compressor Step Width  | 7.75" (20 cm)      |
| 1 0                                                                                                                                                                                                                                                                                                                                                                                                                                                                                                                                                                                                                                                                                                                                                                                                                                                                                                                                                                                                                                                                                                                                                                                                                                                                                                                                                                                                                                                                                                                                                                                                                                                                                                                                                                                                                                                                                                                                                                                                                                                                                                                            | Compressor Step Depth  | 17.5" (44 cm)      |
| Sound Level 49 dE                                                                                                                                                                                                                                                                                                                                                                                                                                                                                                                                                                                                                                                                                                                                                                                                                                                                                                                                                                                                                                                                                                                                                                                                                                                                                                                                                                                                                                                                                                                                                                                                                                                                                                                                                                                                                                                                                                                                                                                                                                                                                                              | Temperature Range      | -50 to -85°C       |
|                                                                                                                                                                                                                                                                                                                                                                                                                                                                                                                                                                                                                                                                                                                                                                                                                                                                                                                                                                                                                                                                                                                                                                                                                                                                                                                                                                                                                                                                                                                                                                                                                                                                                                                                                                                                                                                                                                                                                                                                                                                                                                                                | Sound Level            | 49 dB              |