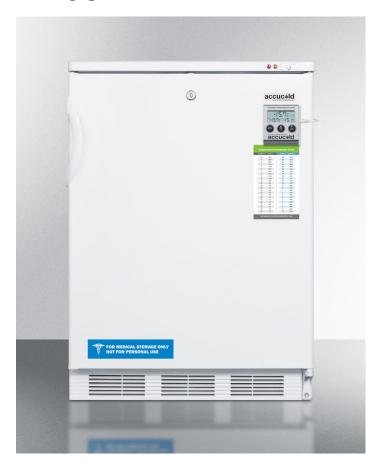

# VT65MLBIMED

33.5" x 23.63" x 23.5" (H x W x D)

Built-in undercounter freezer capable of -25° C operation; includes audible alarm, lock, and hospital grade plug

### **Highlights:**

Flexible design allows built-in or freestanding use in 24" wide spaces

Factory installed lock provides security you can count on

High temperature alarm includes external temperature readout

#### **Product Features:**

| Slim undercounter dimensions              | Less than 24" wide to fit tight spaces                                                     |
|-------------------------------------------|--------------------------------------------------------------------------------------------|
| Built-in capable                          | Make the best use of space by installing your appliance under the counter                  |
| Factory installed lock                    | Keyed lock for secure interior                                                             |
| High temperature alarm                    | Warns of temperature fluctuations and includes an external temperature readout on the door |
| Hospital grade cord with 'green dot' plug | Secure three-pronged cord for added unit safety                                            |
| -25°C capable                             | Low temperature capability ideal for certain sensitive items                               |
| Manual defrost                            | Efficient performance with reliable temperature stability                                  |
| Adjustable thermostat                     | Manage the temperature with ease and accuracy                                              |
| Pull-out drawers                          | Clear baskets for convenient and separated storage                                         |