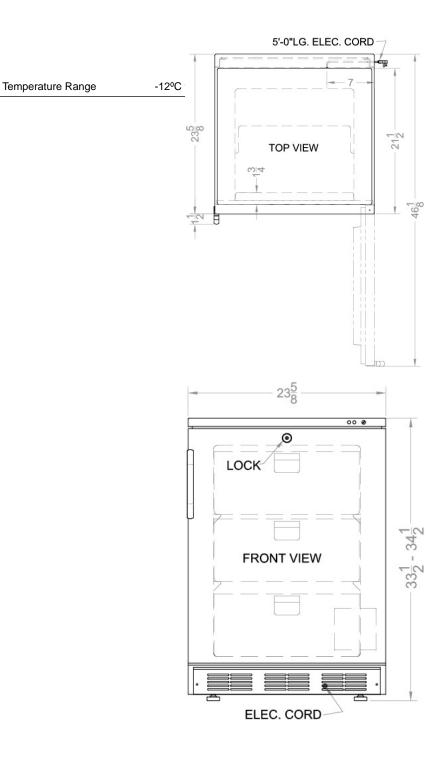

## **VT65MLBIMED Specifications:**

| Overview                                                                                                                                                                                                                  |                                                                                                                 |
|---------------------------------------------------------------------------------------------------------------------------------------------------------------------------------------------------------------------------|-----------------------------------------------------------------------------------------------------------------|
| Nominal Height                                                                                                                                                                                                            | 34.0" (86 cm)                                                                                                   |
| Height of Cabinet                                                                                                                                                                                                         | 33.5" (85 cm)                                                                                                   |
| Nominal Width                                                                                                                                                                                                             | 24.0" (61 cm)                                                                                                   |
| Width                                                                                                                                                                                                                     | 23.63" (60 cm)                                                                                                  |
| Nominal Depth                                                                                                                                                                                                             | 24.0" (61 cm)                                                                                                   |
| Depth                                                                                                                                                                                                                     | 23.5" (60 cm)                                                                                                   |
| Depth with Handle                                                                                                                                                                                                         | 25.13" (64 cm)                                                                                                  |
| Depth with door at 90°                                                                                                                                                                                                    | 46.13" (117 cm)                                                                                                 |
| Capacity                                                                                                                                                                                                                  | 3.2 cu.ft. (91 L)                                                                                               |
| Defrost Type                                                                                                                                                                                                              | Manual                                                                                                          |
| Door                                                                                                                                                                                                                      | White                                                                                                           |
| Cabinet                                                                                                                                                                                                                   | White                                                                                                           |
| US Electrical Safety                                                                                                                                                                                                      | UL                                                                                                              |
| Canadian Electrical<br>Safety                                                                                                                                                                                             | ULC                                                                                                             |
| Amps                                                                                                                                                                                                                      | 1.3                                                                                                             |
| Weight                                                                                                                                                                                                                    | 105.0 lbs. (48 kg)                                                                                              |
| Parts & Labor Warranty                                                                                                                                                                                                    | 1 Year                                                                                                          |
| Compressor Warranty                                                                                                                                                                                                       | 5 Years                                                                                                         |
|                                                                                                                                                                                                                           |                                                                                                                 |
| UPC                                                                                                                                                                                                                       | 761101034133                                                                                                    |
| UPC Freezer                                                                                                                                                                                                               | 761101034133                                                                                                    |
|                                                                                                                                                                                                                           | 761101034133<br>RHD                                                                                             |
| Freezer                                                                                                                                                                                                                   |                                                                                                                 |
| Freezer Door Swing                                                                                                                                                                                                        | RHD                                                                                                             |
| Freezer  Door Swing  Reversible                                                                                                                                                                                           | RHD<br>Factory Reversible                                                                                       |
| Freezer  Door Swing  Reversible  Interior Height                                                                                                                                                                          | RHD Factory Reversible 24.25" (62 cm)                                                                           |
| Freezer  Door Swing  Reversible  Interior Height  Interior Width                                                                                                                                                          | RHD Factory Reversible 24.25" (62 cm) 17.75" (45 cm)                                                            |
| Preezer  Door Swing  Reversible  Interior Height  Interior Width  Interior Depth                                                                                                                                          | RHD Factory Reversible 24.25" (62 cm) 17.75" (45 cm) 16.5" (42 cm)                                              |
| Freezer  Door Swing  Reversible  Interior Height  Interior Width  Interior Depth  Thermostat Type                                                                                                                         | RHD Factory Reversible 24.25" (62 cm) 17.75" (45 cm) 16.5" (42 cm) Dial                                         |
| Freezer  Door Swing  Reversible  Interior Height  Interior Width  Interior Depth  Thermostat Type  Fan Type                                                                                                               | RHD Factory Reversible 24.25" (62 cm) 17.75" (45 cm) 16.5" (42 cm) Dial Exterior                                |
| Freezer  Door Swing  Reversible  Interior Height  Interior Width  Interior Depth  Thermostat Type  Fan Type  Refrigerant Type                                                                                             | RHD Factory Reversible 24.25" (62 cm) 17.75" (45 cm) 16.5" (42 cm) Dial Exterior R134a                          |
| Freezer  Door Swing  Reversible  Interior Height  Interior Width  Interior Depth  Thermostat Type  Fan Type  Refrigerant Type  Refrigerant Amount                                                                         | RHD Factory Reversible 24.25" (62 cm) 17.75" (45 cm) 16.5" (42 cm) Dial Exterior R134a 2.7 oz.                  |
| Freezer  Door Swing  Reversible  Interior Height  Interior Width  Interior Depth  Thermostat Type  Fan Type  Refrigerant Type  Refrigerant Amount  High Side PSI                                                          | RHD Factory Reversible 24.25" (62 cm) 17.75" (45 cm) 16.5" (42 cm) Dial Exterior R134a 2.7 oz. 235.0            |
| Freezer  Door Swing  Reversible  Interior Height  Interior Width  Interior Depth  Thermostat Type  Fan Type  Refrigerant Type  Refrigerant Amount  High Side PSI  Low Side PSI                                            | RHD Factory Reversible 24.25" (62 cm) 17.75" (45 cm) 16.5" (42 cm) Dial Exterior R134a 2.7 oz. 235.0 70.0       |
| Freezer  Door Swing  Reversible  Interior Height  Interior Depth  Thermostat Type  Fan Type  Refrigerant Type  Refrigerant Amount  High Side PSI  Low Side PSI  Level Legs                                                | RHD Factory Reversible 24.25" (62 cm) 17.75" (45 cm) 16.5" (42 cm) Dial Exterior R134a 2.7 oz. 235.0 70.0       |
| Freezer  Door Swing Reversible Interior Height Interior Width Interior Depth Thermostat Type Fan Type Refrigerant Type Refrigerant Amount High Side PSI Low Side PSI Level Legs Interior Drawers                          | RHD Factory Reversible 24.25" (62 cm) 17.75" (45 cm) 16.5" (42 cm) Dial Exterior R134a 2.7 oz. 235.0 70.0 4 Yes |
| Preezer  Door Swing  Reversible  Interior Height  Interior Width  Interior Depth  Thermostat Type  Fan Type  Refrigerant Type  Refrigerant Amount  High Side PSI  Low Side PSI  Level Legs  Interior Drawers  Drawers Qty | RHD Factory Reversible 24.25" (62 cm) 17.75" (45 cm) 16.5" (42 cm) Dial Exterior R134a 2.7 oz. 235.0 70.0 4 Yes |