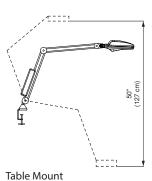

burton<sup>®</sup>

Versatile Nova Exam LED is available in a variety of mountingoptions - Mobile Floor Stand, Table, Wall or Ceiling - to fit any application. (Rail Mount sold separately)

**Ceiling Mount** 

Low Level 7 Watts Input Power: High Level 14 Watts

Mobile Floor Stand, Wall/Table Mount, Ceiling Mount, **Mounting Options:** 

(Rail Mount sold separately) Maximum Arm Reach: 45" (114.30 cm)

General examination Applications: IEC 60601-2-41 (2013)