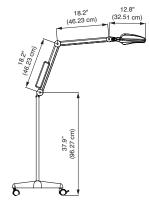

burton<sup>®</sup>

Versatile Nova Exam LED is available in a variety of mountingoptions - Mobile Floor Stand, Table, Wall or Ceiling - to fit any application. (Rail Mount sold separately)

**Ceiling Mount** 

Low Level 7 Watts Input Power: High Level 14 Watts

Mobile Floor Stand, Wall/Table Mount, Ceiling Mount, **Mounting Options:** 

(Rail Mount sold separately) Maximum Arm Reach: 45" (114.30 cm)

General examination Applications: IEC 60601-2-41 (2013)