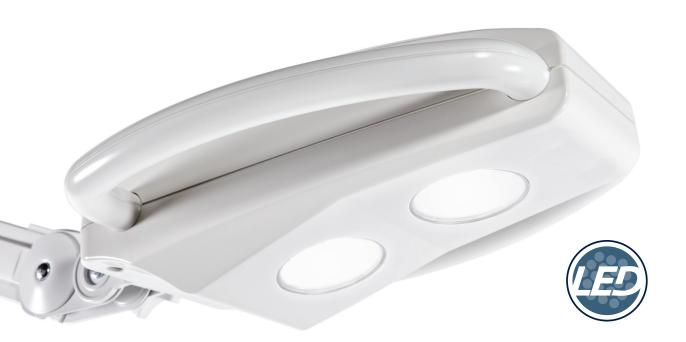

# Nova Exam® LED

# Superior illumination and uniform light beam delivered on a highly positionable arm.

Nova Exam LED meets the demands of today's clinical examination applications. The LED Chip-on-Board light source produces light that enhances physician/patient comfort while delivering a high illuminance level and a highly-uniform beam pattern. A sleek head design, combined with a patented K-arm, allows quick and reliable positioning while being easy to clean and maintain. Economical benefits include less maintenance and longer light-source life.