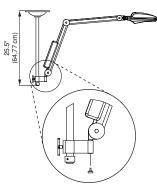

burton<sup>®</sup>

Versatile Nova Exam LED is available in a variety of mountingoptions - Mobile Floor Stand, Table, Wall or Ceiling - to fit any application. (Rail Mount sold separately)

**Ceiling Mount** 

Wall Mount

Mobile Floor Stand