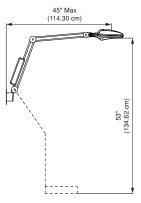

Low Level 7 Watts Input Power: High Level 14 Watts

Mobile Floor Stand, Wall/Table Mount, Ceiling Mount, **Mounting Options:** 

(Rail Mount sold separately) Maximum Arm Reach: 45" (114.30 cm)

General examination Applications: IEC 60601-2-41 (2013)