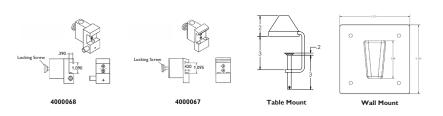

#### **ACCESSORIES**

| Model   | Description                 |
|---------|-----------------------------|
| 4000071 | 10' Ceiling Drop Tube (42") |
| 4000068 | Din Style Rail Mount        |
| 4000067 | Fairfield Style Rail Mount  |