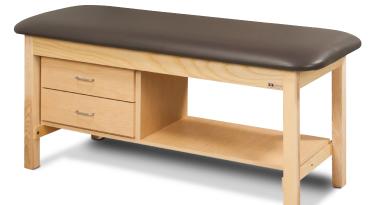

## Flat Top, Classic Series, Straight Line Treatment Table with Drawers

## **MODEL 1300**

- No upcharge for flat top
- Ultra-durable, PVC-laminated, hardwood legs
- H-brace construction
- Two drawer unit and shelf in Natural or Dark Cherry laminate to coordinate with frame
- Legs have pre-inserted carriage bolts for fast easy assembly
- Seamless, rounded corner top
- 2" of firm foam padding (5 cm)
- Available in Natural and Dark Cherry finish
- Choice of upholstery colors
- Fast, easy assembly with basic tools
- 400 lbs. load capacity under normal use (181 kg)