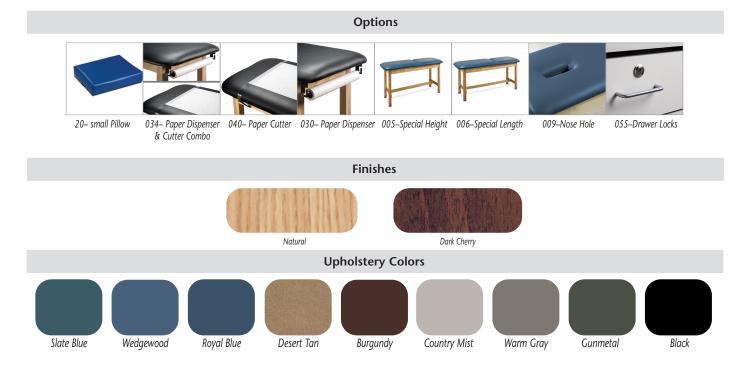

## **MODEL 1300**

- No upcharge for flat top
- Ultra-durable, PVC-laminated, hardwood legs
- H-brace construction
- Two drawer unit and shelf in Natural or Dark Cherry laminate to coordinate with frame
- Legs have pre-inserted carriage bolts for fast easy assembly
- Seamless, rounded corner top
- 2" of firm foam padding (5 cm)
- Available in Natural and Dark Cherry finish
- Choice of upholstery colors
- Fast, easy assembly with basic tools
- 400 lbs. load capacity under normal use (181 kg)