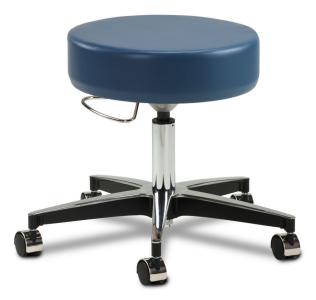

## **5-Leg Pneumatic Stool**

## **MODEL 2156**

- Premium 23" cast aluminum base with satin top and black accents
- 5-leg design for greater stability
- Full size diameter top and base for comfort and stability
- 4" thick seat for comfort
- Chrome hooded, dual wheel, nylon casters
- Large, easy to locate, D-shaped height lever
- Premium, stain resistant, woven, knit-backed upholstery
- Knock-down design saves on shipping
- Easy, no-tools assembly
- Also available with backrest
- 250 lbs. load capacity under normal use

## SPECIFICATIONS

| Seat Diameter | 16"         |
|---------------|-------------|
| Base Diameter | 23"         |
| Height Range  | 18.5"–23.5" |