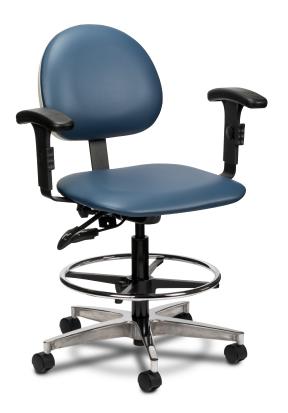

# Lab Chair with Arms

#### **MODEL 2188W**

- Contemporary styling
- Cast aluminum base with satin finish
- 2" thick padded seat and backrest
- Contour seat for extra comfort
- Pneumatic cylinder height adjustment
- Fully adjustable tilting seats
- 23" cast aluminum base
- Adjustable contour backrest with high impact back shroud
- Soft roll, dual wheel, hooded, casters
- Adjustable padded armrests
- Adjustable foot ring
- Premium, stain-resistant, woven, knit-backed, vinyl upholstery
- 250 lbs. load capacity under normal use

### **SPECIFICATIONS**

| Seat Diameter | 18"       |
|---------------|-----------|
| Base Diameter | 23"       |
| Height Range  | 21"–28.5" |