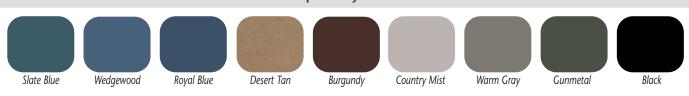

**

- No upcharge fo adjustable backrest
- Gray, powder-coated, all-steel frame, and adjustable backrest
- Easy bolt-through assembly
- Paper dispenser included
- Adjustable leg levelers
- Seamless, rounded corner top
- 2" firm foam padding (5 cm)
- Heavyweight, knit-backed upholstery
- 450 lbs. load capacity under normal use (204 kg)

### **SPECIFICATIONS**

| 3010-27 | 72" L x 27" W x 31" H |
|---------|-----------------------|
| 3010-30 | 72" L x 30" W x 31" H |

California residents please be advised of the following, pursuant to Proposition 65:

WARNING: This product can expose you to chemicals, including diisononyl phthalate (DINP), which is known to the State of California to cause cancer. For more information go to www.P65Warnings.ca.gov.

# **Options**



# **Upholstery Colors**