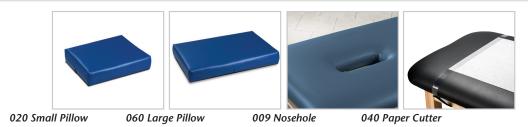

H-Brace**



# **MODEL 3010**

- No upcharge fo adjustable backrest
- Gray, powder-coated, all-steel frame, and adjustable backrest
- Easy bolt-through assembly
- Paper dispenser included
- Adjustable leg levelers
- Seamless, rounded corner top
- 2" firm foam padding (5 cm)
- Heavyweight, knit-backed upholstery
- 450 lbs. load capacity under normal use (204 kg)

### **SPECIFICATIONS**

| 3010-27 | 72" L x 27" W x 31" H |
|---------|-----------------------|
| 3010-30 | 72" L x 30" W x 31" H |

California residents please be advised of the following, pursuant to Proposition 65:

WARNING: This product can expose you to chemicals, including diisononyl phthalate (DINP), which is known to the State of California to cause cancer. For more information go to www.P65Warnings.ca.gov.

# **Options**



# **Upholstery Colors**