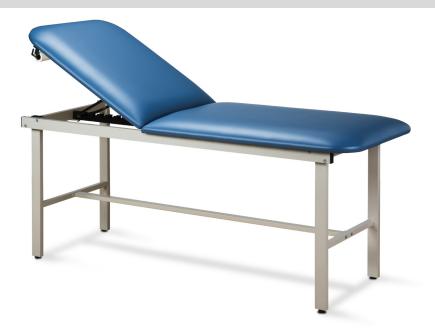

# **Alpha Series Treatment Table with H-Brace**

# **MODEL 3010**

- No upcharge fo adjustable backrest
- Gray, powder-coated, all-steel frame, and adjustable backrest
- Easy bolt-through assembly
- Paper dispenser included
- Adjustable leg levelers
- Seamless, rounded corner top
- 2" firm foam padding (5 cm)
- Heavyweight, knit-backed upholstery
- 450 lbs. load capacity under normal use (204 kg)

### **SPECIFICATIONS**

| 3010-27 | 72" L x 27" W x 31" H |
|---------|-----------------------|
| 3010-30 | 72" L x 30" W x 31" H |

California residents please be advised of the following, pursuant to Proposition 65: