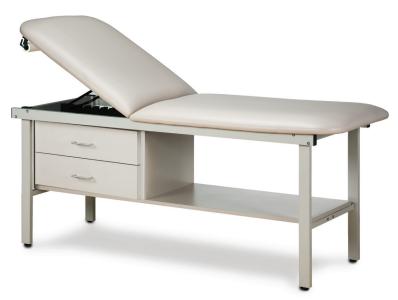

# **Alpha Series, Treatment Table with Drawers**

#### **MODEL 3013**

- No upcharge fo adjustable backrest
- Gray, powder-coated, all-steel frame, gray laminate shelf, two, easy-clean, plastic drawers with gray drawer fronts and an adjustable backrest
- Easy bolt-through assembly
- Paper dispenser included
- Adjustable leg levelers
- Seamless, rounded corner top
- 2" firm foam padding (5 cm)
- Heavyweight, knit-backed upholstery
- 450 lbs. load capacity under normal use (204 kg)

#### **SPECIFICATIONS**

| 3013-27 | 72" L x 27" W x 31" H |
|---------|-----------------------|
| 3013-30 | 72" L x 30" W x 31" H |

California residents please be advised of the following, pursuant to Proposition 65: