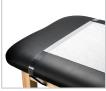

#### **MODEL 3013**

- No upcharge fo adjustable backrest
- Gray, powder-coated, all-steel frame, gray laminate shelf, two, easy-clean, plastic drawers with gray drawer fronts and an adjustable backrest
- Easy bolt-through assembly
- Paper dispenser included
- Adjustable leg levelers
- Seamless, rounded corner top
- 2" firm foam padding (5 cm)
- Heavyweight, knit-backed upholstery
- 450 lbs. load capacity under normal use (204 kg)