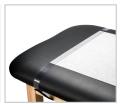

### **MODEL 3020**

- No upcharge fo adjustable backrest
- Gray, powder-coated, all-steel frame, gray laminate shelf and an adjustable backrest
- Easy bolt-through assembly
- Paper dispenser included
- Adjustable leg levelers
- Seamless, rounded corner top
- 2" firm foam padding (5 cm)
- Heavyweight, knit-backed upholstery
- 450 lbs. load capacity under normal use (204 kg)