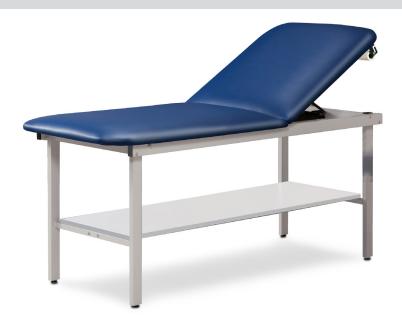

# Alpha Series, Treatment Table with Shelf

### **MODEL 3020**

- No upcharge fo adjustable backrest
- Gray, powder-coated, all-steel frame, gray laminate shelf and an adjustable backrest
- Easy bolt-through assembly
- Paper dispenser included
- Adjustable leg levelers
- Seamless, rounded corner top
- 2" firm foam padding (5 cm)
- Heavyweight, knit-backed upholstery
- 450 lbs. load capacity under normal use (204 kg)

#### **SPECIFICATIONS**

| 3020-27 | 72" L x 27" W x 31" H |
|---------|-----------------------|
| 302030  | 72" L x 30" W x 31" H |

California residents please be advised of the following, pursuant to Proposition 65: