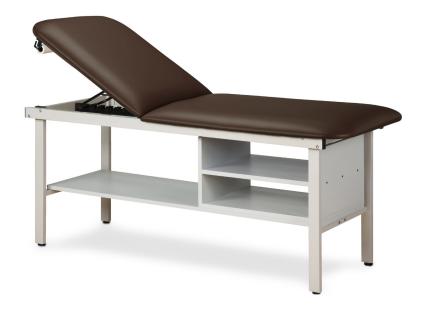

## Alpha Series, Treatment Table with Shelving

## **MODEL 3030**

- No upcharge fo adjustable backrest
- Gray, powder-coated, all-steel frame, gray laminate shelving and an adjustable backrest
- Easy bolt-through assembly
- Paper dispenser included
- Adjustable leg levelers
- Seamless, rounded corner top
- 2" firm foam padding (5 cm)
- Heavyweight, knit-backed upholstery
- 450 lbs. load capacity under normal use (204 kg)

## **SPECIFICATIONS**

| 3030-27 | 72"Lx 27"W x 31"H |
|---------|-------------------|
| 3030-30 | 72"Lx 30"W x 31"H |