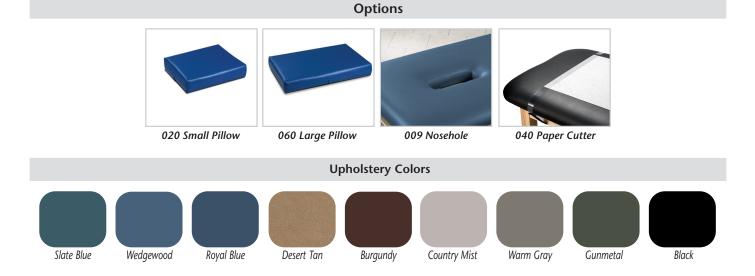

## **MODEL 3030**

- No upcharge fo adjustable backrest
- Gray, powder-coated, all-steel frame, gray laminate shelving and an adjustable backrest
- Easy bolt-through assembly
- Paper dispenser included
- Adjustable leg levelers
- Seamless, rounded corner top
- 2" firm foam padding (5 cm)
- Heavyweight, knit-backed upholstery
- 450 lbs. load capacity under normal use (204 kg)