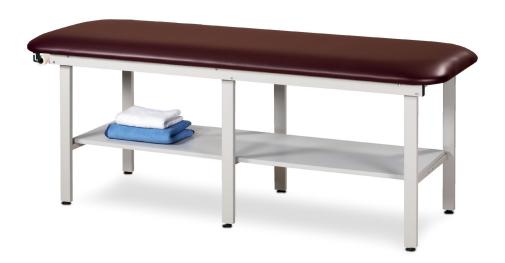

# 600 Series, Metal, Treatment Table

## **MODEL 6198**

- Features gray, powder-coated, all-steel frame
- Plywood top and welded steel frame
- 6-leg design with bolted-through assembly
- Leg levelers
- Gray, laminate, full length shelf with H-braces
- Seamless, rounded corner, flat top
- 2" firm foam padding (5 cm)
- 600 lbs. capacity under normal use (272 kg)

#### **SPECIFICATIONS**

72" L x 30" W x 31" H

California residents please be advised of the following, pursuant to Proposition 65:

**! WARNING:** This product can expose you to chemicals, including diisononyl phthalate (DINP), which is known to the State of California to cause cancer. For more information go to www.P65Warnings.ca.gov.