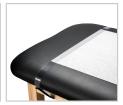

## **MODEL 6198**

- Features gray, powder-coated, all-steel frame
- Plywood top and welded steel frame
- 6-leg design with bolted-through assembly
- Leg levelers
- Gray, laminate, full length shelf with H-braces
- Seamless, rounded corner, flat top
- 2" firm foam padding (5 cm)
- 600 lbs. capacity under normal use (272 kg)

#### **SPECIFICATIONS**

72" L x 30" W x 31" H

California residents please be advised of the following, pursuant to Proposition 65:

**! WARNING:** This product can expose you to chemicals, including diisononyl phthalate (DINP), which is known to the State of California to cause cancer. For more information go to www.P65Warnings.ca.gov.