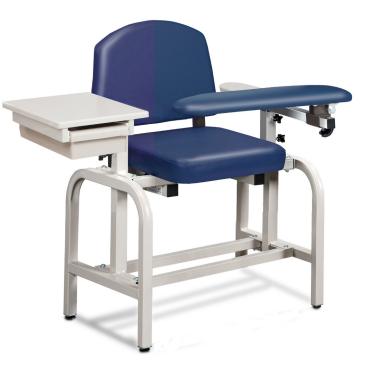

# Lab X Series, Blood Drawing Chair with Padded Flip Arm and Drawer

### **MODEL 66020**

- Contoured padded seat and padded, arched backrest
- Height and depth adjustable, padded, flip arm
- Flip arm positions in place when in use, then flips out of the way for easy exit
- ClintonClean<sup>™</sup> elbow rest
- ClintonClean<sup>™</sup> drawer top
- Height-adjustable, one-piece, all-plastic drawer
- 1-1/4" square, heavy duty, all-welded, tubular steel, frame (3.18 cm)
- Comfortable, 2" padding throughout (5 cm)
- Neutral Gray, powder-coated frame
- Adjustable foot levelers
- Easy-clean, durable vinyl in a selection of colors
- ClintonClean™ arms option available
- 400 lbs. load capacity under normal use (181.4 kg)

#### **MODEL 66020 SPECIFICATIONS**

| Seat             | 17.5" W x 18" D x 20" H |
|------------------|-------------------------|
| Overall          | 40" W x 27" D x 36"H    |
| Arm Height Range | 27" — 33"               |
| Arm Adjustment   | 6"                      |