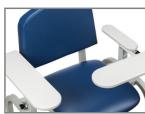

### **MODEL 66020**

- Contoured padded seat and padded, arched backrest
- Height and depth adjustable, padded, flip arm
- Flip arm positions in place when in use, then flips out of the way for easy exit
- ClintonClean<sup>™</sup> elbow rest
- ClintonClean<sup>™</sup> drawer top
- Height-adjustable, one-piece, all-plastic drawer
- 1-1/4" square, heavy duty, all-welded, tubular steel, frame (3.18 cm)
- Comfortable, 2" padding throughout (5 cm)
- Neutral Gray, powder-coated frame
- Adjustable foot levelers
- Easy-clean, durable vinyl in a selection of colors
- ClintonClean™ arms option available
- 400 lbs. load capacity under normal use (181.4 kg)

## **OPTIONS**

665 ClintonClean™, Armrest and Flip Arm(s)