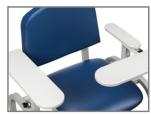

#### **OPTIONS**

**IMPORTANT NOTE: Clinton Blood Drawing Chairs are** not engineered to restrain a fainting or falling occupant. The chair's occupant should NEVER be left unattended.

ORDERING NOTE: MUST add arm suffix number to model number when ordering any model with arm option, otherwise chair will be shipped as shown.