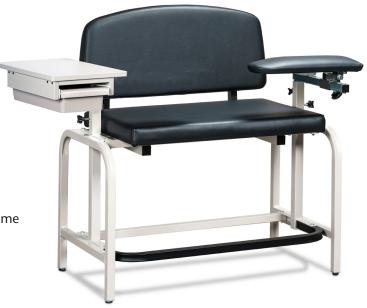

# Lab X Series, Heavy-Duty, Extra-Tall, Draw Chair w/Padded Flip Arm and Drawer

#### **MODEL 66092B**

- Padded, larger seat features extra width and depth for added comfort
- Comfortable padded arched backrest
- Height and depth adjustable, padded, flip arm and armrest
- Flip arm(s) positions in place when in use, then flips out of the way for easy exit
- ClintonClean™ elbow rest
- ClintonClean™ drawer top
- Height-adjustable, one-piece, all-plastic drawer
- A full 35" wide seat (89 cm)
- 1-1/4" square, heavy duty, all-welded, tubular steel frame (3.18 cm)
- Comfortable 2" padding throughout (5 cm)
- Neutral Gray powder-coated frame
- Easy-clean, durable vinyl in a selection of colors
- ClintonClean™ arms option available
- 700 lbs. combined load capacity under normal use (317.8 kg)

## **MODEL 66092B SPECIFICATIONS**

| Seat             | 35" W x 21" D x 26" H |
|------------------|-----------------------|
| Overall          | 53" W x 29" D x 36"H  |
| Arm Height Range | 27" — 33"             |
| Arm Adjustment   | 6"                    |