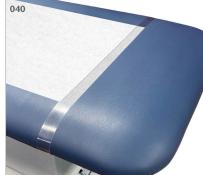

lifornia to cause cancer or reproductive toxicity. For more information go to www.P65Warnings.ca.gov.



### **Upholstery Colors**



















Wedgewood Royal Blue Desert Tan

Gunmeta

Black

# **OPTIONS**

## **Positioning Straps Set**

- 2"x 92" strap is secured with quick hook and loop Velcro® fasteners
- 2 straps per set (92" x 2")

080



- 3 height positions
- Plunger height adjustment

082

### **Hand-Held Controller**

- Alternative to foot control
- Stores easily under top when not in use

084





### 030 Paper Dispenser

 Accommodates paper rolls from 18" (45.72cm) to 21" (53.34cm) wide

030

# 084

## **Paper Cutter**

• Clear plastic with elastic strap and buckle

040

## **Paper Dispenser/Cutter Combo**

• Paper dispenser and paper holder ordered as one option

034