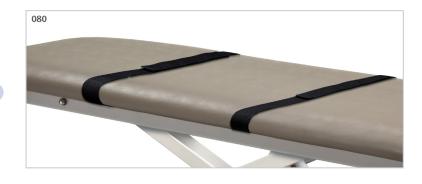

## **Positioning Straps Set**

- 2"x 92" strap is secured with quick hook and loop Velcro® fasteners
- 2 straps per set (92" x 2")

080

- 3 height positions
- Plunger height adjustment

082