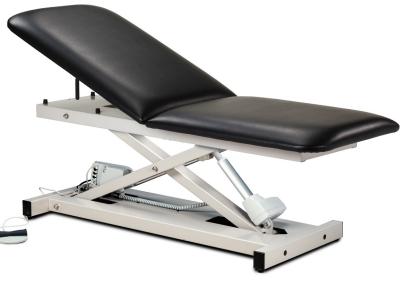

# **Open Base Power XL Table with Adjustable Backrest**

### **MODEL 80299**

- Features easy-clean, 30" wide top with adjustable pneumatic backrest which is adjustable from either side and raises 80 degrees from flat
- 600 lbs. (272 kg) load capacity under normal use
- Smooth, electric, raise and lower height adjustment
- Pneumatic backrest cylinder is mounted internally
- Full width backrest hinge adds rigidity for greater support
- Heavy duty, steel frame is fabricated in the USA by Clinton Industries
- Dependable scissors-lift features an H-leg design for extra stability
- Rounded corner 1" plywood top with 2" of ultra firm padding covered by heavy weight upholstery
- Harden steel bolts and self lubricating pivot bearings for years of dependable service

### **80299 SPECIFICATIONS**

| Overall | 72" L x | 30" W x 18–35" H |
|---------|---------|------------------|
|         |         |                  |

Backrest 38" L x 30" W

Low height may help achieve ADA tax credit