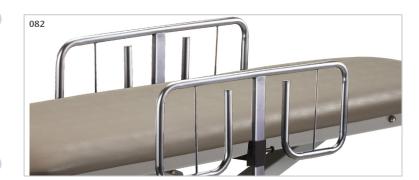

## **Positioning Straps Set**

- 2"x 92" strap is secured with quick hook and loop Velcro® fasteners
- 2 straps per set (92" x 2")

080

- 3 height positions
- Plunger height adjustment

082