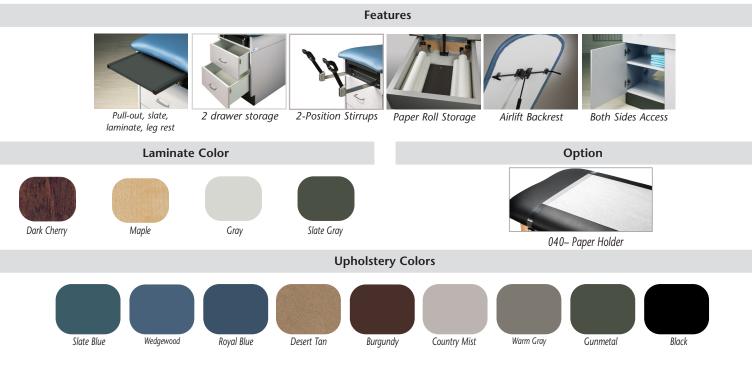

## **MODEL 8870**

- Premium, vinyl upholstery over 2" firm, foam padding (5 cm)
- Full 28.5" width for patient comfort (72.39 cm)
- Air-spring adjustable backrest
- Coated, two position adjustable stirrups
- Pull-out leg rest on steel track
- Easy care, laminate base
- Color coordinated doors and top available
- Chip resistant edges
- 1 large side storage compartment with shelf
- Storage compartment is accessible from both sides (no right or left handed tables)
- 2 drawers with all steel slides
- Built with plywood and laminate panels that are California CARB II compliant
- Top sections are easily replaceable in the field
- Adjustable feet for leveling
- Paper dispenser included
- 400 lbs. load capacity under normal use (181.43 kg)