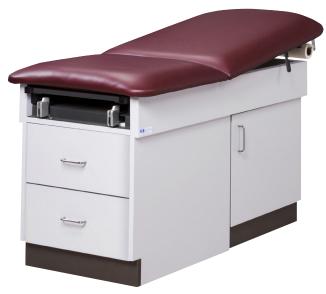

## **Family Practice Table**

## **MODEL 8870**

- Premium, vinyl upholstery over 2" firm, foam padding (5 cm)
- Full 28.5" width for patient comfort (72.39 cm)
- Air-spring adjustable backrest
- Coated, two position adjustable stirrups
- Pull-out leg rest on steel track
- Easy care, laminate base
- Color coordinated doors and top available
- Chip resistant edges
- 1 large side storage compartment with shelf
- Storage compartment is accessible from both sides (no right or left handed tables)
- 2 drawers with all steel slides
- Built with plywood and laminate panels that are California CARB II compliant
- Top sections are easily replaceable in the field
- Adjustable feet for leveling
- Paper dispenser included
- 400 lbs. load capacity under normal use (181.43 kg)

## SPECIFICATIONS

58"/72" extended L x 28.5" W x 31" H