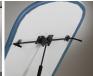

#### **MODEL 8890**

- Premium, vinyl upholstery over 2" firm, foam padding (5 cm)
- Full 28.5" width for patient comfort (72 cm)
- Handy, pull-out, welded steel, step stool
- Air-spring adjustable backrest
- Coated, two position adjustable stirrups
- Pull-out leg rest on steel track
- Easy care, laminate base
- Chip resistant edges
- 1 large side storage compartment with shelf
- Storage compartment is accessible from both sides (no right or left handed tables)
- 2 drawers with all steel slides
- Built with plywood and laminate panels that are California CARB II compliant
- Top sections are easily replaceable in the field
- Adjustable feet for leveling
- Paper dispenser included
- 400 lbs. load capacity under normal use (181 kg)

### **Features**

Pull-out, slate, laminate, leg rest

2 drawer storage

2-Position Stirrups

Paper Roll Storage

Airlift Backrest

**Both Sides Access** 

Pull-out step stool