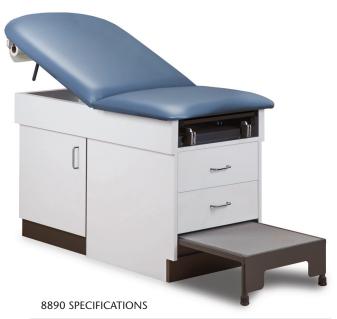

# **Family Practice Table with Step Stool**

#### **MODEL 8890**

- Premium, vinyl upholstery over 2" firm, foam padding (5 cm)
- Full 28.5" width for patient comfort (72 cm)
- Handy, pull-out, welded steel, step stool
- Air-spring adjustable backrest
- Coated, two position adjustable stirrups
- Pull-out leg rest on steel track
- Easy care, laminate base
- Chip resistant edges
- 1 large side storage compartment with shelf
- Storage compartment is accessible from both sides (no right or left handed tables)
- 2 drawers with all steel slides
- Built with plywood and laminate panels that are California CARB II compliant
- Top sections are easily replaceable in the field
- Adjustable feet for leveling
- Paper dispenser included
- 400 lbs. load capacity under normal use (181 kg)

### **Features**

Pull-out, slate, laminate, leg rest

2 drawer storage

2-Position Stirrups

Paper Roll Storage

Airlift Backrest

**Both Sides Access** 

Pull-out step stool