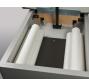

#### **MODEL 8890**

- Premium, vinyl upholstery over 2" firm, foam padding (5 cm)
- Full 28.5" width for patient comfort (72 cm)
- Handy, pull-out, welded steel, step stool
- Air-spring adjustable backrest
- Coated, two position adjustable stirrups
- Pull-out leg rest on steel track
- Easy care, laminate base
- Chip resistant edges
- 1 large side storage compartment with shelf
- Storage compartment is accessible from both sides (no right or left handed tables)
- 2 drawers with all steel slides
- Built with plywood and laminate panels that are California CARB II compliant
- Top sections are easily replaceable in the field
- Adjustable feet for leveling
- Paper dispenser included
- 400 lbs. load capacity under normal use (181 kg)

### **Features**

Pull-out, slate, laminate, leg rest

2 drawer storage

2-Position Stirrups

Paper Roll Storage

Airlift Backrest

**Both Sides Access** 

Pull-out step stool