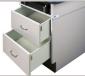

#### **MODEL 8890**

- Premium, vinyl upholstery over 2" firm, foam padding (5 cm)
- Full 28.5" width for patient comfort (72 cm)
- Handy, pull-out, welded steel, step stool
- Air-spring adjustable backrest
- Coated, two position adjustable stirrups
- Pull-out leg rest on steel track
- Easy care, laminate base
- Chip resistant edges
- 1 large side storage compartment with shelf
- Storage compartment is accessible from both sides (no right or left handed tables)
- 2 drawers with all steel slides
- Built with plywood and laminate panels that are California CARB II compliant
- Top sections are easily replaceable in the field
- Adjustable feet for leveling
- Paper dispenser included
- 400 lbs. load capacity under normal use (181 kg)

### **Features**

Pull-out, slate, laminate, leg rest

2 drawer storage

2-Position Stirrups

Paper Roll Storage

Airlift Backrest

**Both Sides Access** 

Pull-out step stool