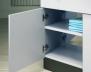

#### **MODEL 8890**

- Premium, vinyl upholstery over 2" firm, foam padding (5 cm)
- Full 28.5" width for patient comfort (72 cm)
- Handy, pull-out, welded steel, step stool
- Air-spring adjustable backrest
- Coated, two position adjustable stirrups
- Pull-out leg rest on steel track
- Easy care, laminate base
- Chip resistant edges
- 1 large side storage compartment with shelf
- Storage compartment is accessible from both sides (no right or left handed tables)
- 2 drawers with all steel slides
- Built with plywood and laminate panels that are California CARB II compliant
- Top sections are easily replaceable in the field
- Adjustable feet for leveling
- Paper dispenser included
- 400 lbs. load capacity under normal use (181 kg)

### **Features**

Pull-out, slate, laminate, leg rest

2 drawer storage

2-Position Stirrups

Paper Roll Storage

Airlift Backrest

**Both Sides Access** 

Pull-out step stool