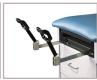

#### **MODEL 8890**

- Premium, vinyl upholstery over 2" firm, foam padding (5 cm)
- Full 28.5" width for patient comfort (72 cm)
- Handy, pull-out, welded steel, step stool
- Air-spring adjustable backrest
- Coated, two position adjustable stirrups
- Pull-out leg rest on steel track
- Easy care, laminate base
- Chip resistant edges
- 1 large side storage compartment with shelf
- Storage compartment is accessible from both sides (no right or left handed tables)
- 2 drawers with all steel slides
- Built with plywood and laminate panels that are California CARB II compliant
- Top sections are easily replaceable in the field
- Adjustable feet for leveling
- Paper dispenser included
- 400 lbs. load capacity under normal use (181 kg)

### **Features**

Pull-out, slate, laminate, leg rest

2 drawer storage

2-Position Stirrups

Paper Roll Storage

Airlift Backrest

**Both Sides Access** 

Pull-out step stool