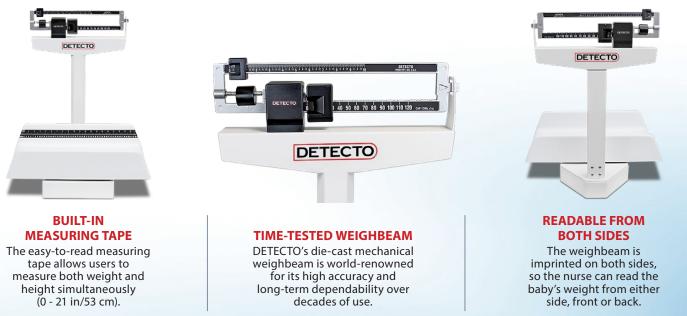

The easy-to-clean polystyrene tray cradles babies securely on these dependable pediatric scales. The heavy-duty steel base provides patient assurance while weighing. A builtin measuring tape allows the healthcare professional to measure both weight and height simultaneously.

The die-cast weigh beam is positioned high above the scale base to provide for unobstructed viewing of the baby's weight measurement at an easy-to-read height. The bakedon, white powder paint offers a long-lasting dependable finish. For fast mechanical measurement, DETECTO is the most trusted name brand in clinical weighing.