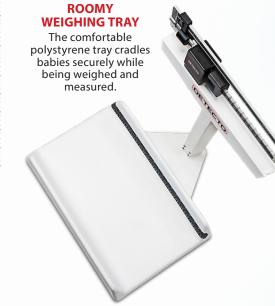

The easy-to-clean polystyrene tray cradles babies securely on these dependable pediatric scales. The heavy-duty steel base provides patient assurance while weighing. A builtin measuring tape allows the healthcare professional to measure both weight and height simultaneously.