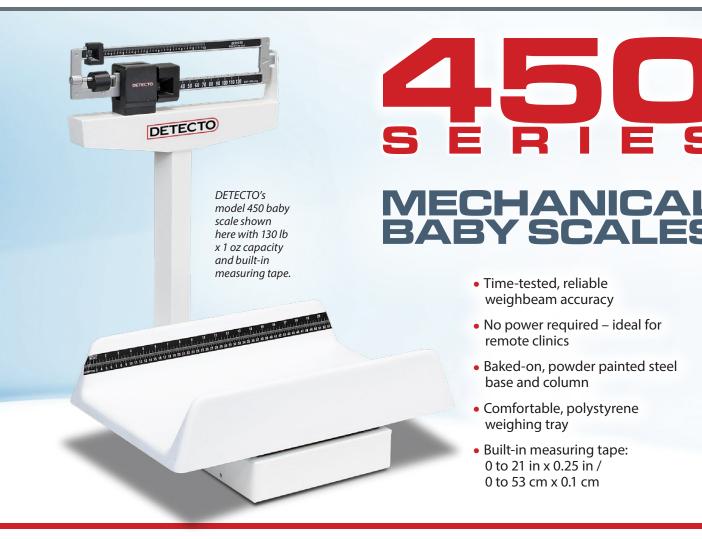

## Classic design and high-quality precision mechanics

DETECTO's mechanical baby scales provide the ultimate in safety for pediatric patients while also utilizing the timetested, reliable DETECTO weigh beam for highly-accurate measurement. They are available in capacities up to 130 pounds and 65 kilograms with your choice of pounds or kilograms readings. There is no electricity required, making them ideal for remote clinics and pediatrician offices.

The easy-to-clean polystyrene tray cradles babies securely on these dependable pediatric scales. The heavy-duty steel base provides patient assurance while weighing. A builtin measuring tape allows the healthcare professional to measure both weight and height simultaneously.

The die-cast weigh beam is positioned high above the scale base to provide for unobstructed viewing of the baby's weight measurement at an easy-to-read height. The bakedon, white powder paint offers a long-lasting dependable finish. For fast mechanical measurement, DETECTO is the most trusted name brand in clinical weighing.