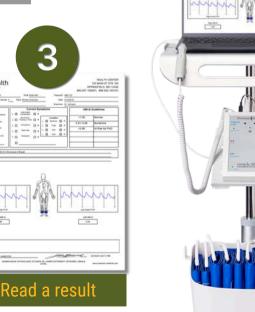

EASY Minimal training - no Doppler or vascular expertise required

FAST Wrap a BP cuff - results and report in seconds. Can be a part of vital signs procedure

ACCURATE Less sensitive to operator error. Ideal for calcified/incompressible arteries, diabetics