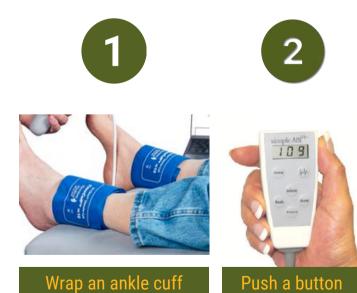

EASY Minimal training - no Doppler or vascular expertise required

FAST Wrap a BP cuff - results and report in seconds. Can be a part of vital signs procedure

ACCURATE Less sensitive to operator error. Ideal for calcified/incompressible arteries, diabetics