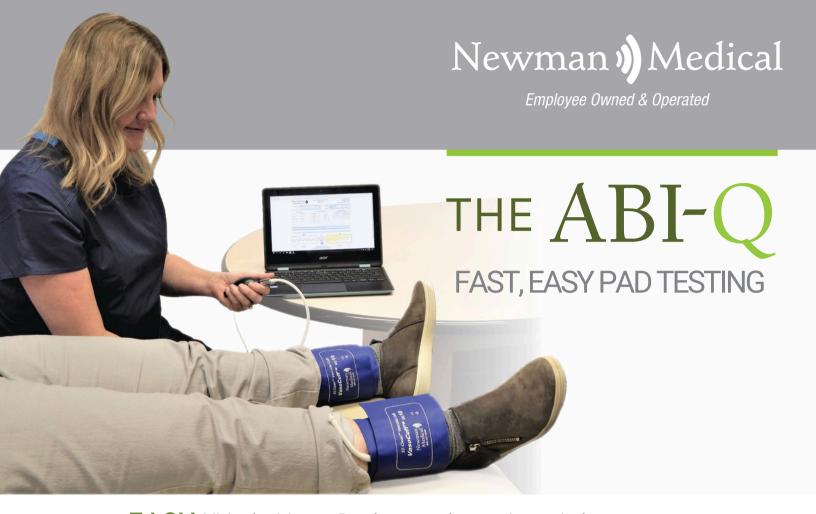

EASY Minimal training - no Doppler or vascular expertise required

FAST Wrap a BP cuff - results and report in seconds. Can be a part of vital signs procedure

ACCURATE Less sensitive to operator error. Ideal for calcified/incompressible arteries, diabetics

The ABI-Q exam is ideal for finding PAD in diabetics with calcified arteries