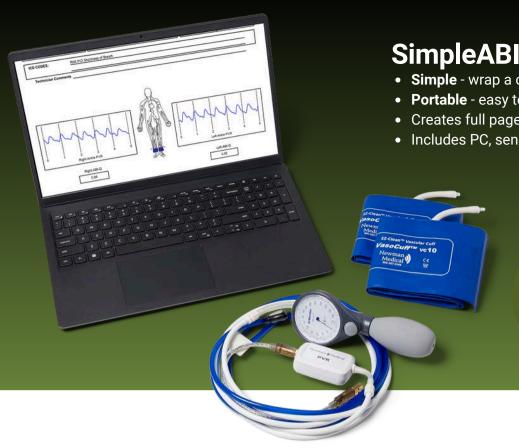

## SimpleABI-Q System

- Simple wrap a cuff, inflate, read results
- Portable easy to move room-to-room or for mobile use
- · Creates full page report for storage, sharing
- Includes PC, sensor, 2 EZ-Clean vascular cuffs, inflator