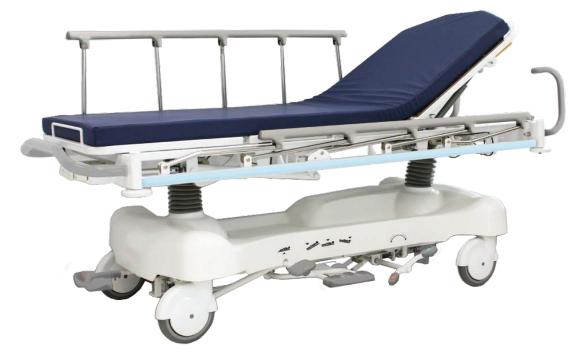

## Stretchers Model NV9000

## Features:

- Centrally controlled brake system
- Collapsible side rails
- Dual side foot pedals
- Retractable 5th wheel steering system
- X-Ray compatible backrest
- Shock Absorbing, non-marking bumpers
- Base storage area for oxygen E-cylinder tank
- Foley bag holder
- Removable IV Pole
- 3" Mattress included

## Specifications:

- Dimensions: 83"L X 33"W
- Weight Capacity: 550 lbs
- Patient Surface: 75.7"x 24.5"
- Height Range: 21"- 33.5"
- Caster Diameter: 8"
- Fifth Wheel Diameter: 4"
- Positioning: Head: 84° Knee: 30° Trendelenburg: 16.5° Reverse Trendelenburg: 16.8°