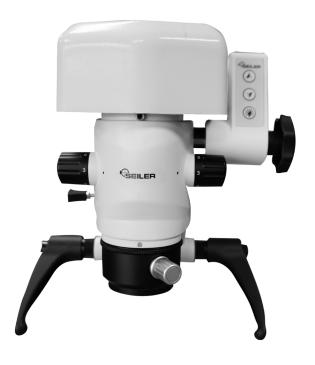

PROMISE VISION 3DTM SURGICAL MICROSCOPE

## 3D SURGICAL MICROSCOPE **TECHNICAL SPECIFICATIONS**

- 4.5X 28X Magnification Range
- Integrated Movement of Cameras and Monitor for Freedom of Movement Around the Patient
- Monitor and Cameras are Linked to Maintain the Most Understandable Frame of Reference, Properly Oriented for the Dentist to Work
- Seamless, Magnified Video Image at 60 FPS
- Fastest Image Processing Available No Latency in the Video Image
- Full HD Monitor for Best Possible 3D Image Resolution
- Unprecedented Depth of Field (up to 60 mm) and Field of View (Up to 120mm for Full Arch View)
- "Head Up" 3D View Provides Ergonomic Posture (Healthy Posture) for Comfort and Productivity
- Natural Intuitive 3D Image with Normal Depth Perception and No Loss of Clarity
- Elimination of the Binocular Eyepieces Improves Productivity and Patient Awareness
- Coaxial LED Illumination (5,000°K)