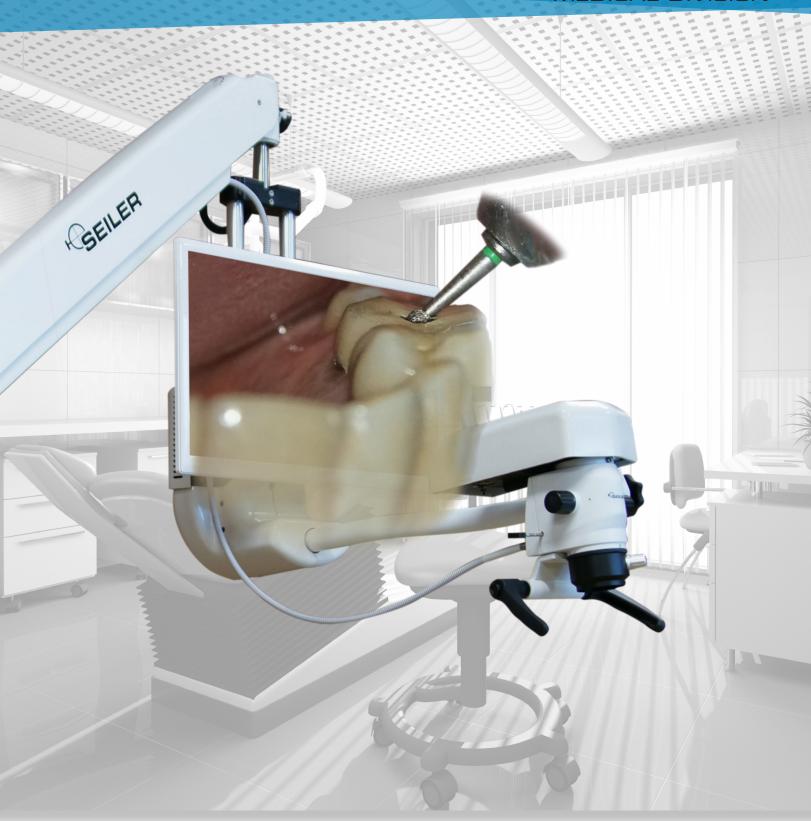

PROMISE VISION 3DTM SURGICAL MICROSCOPE

## 3D SURGICAL MICROSCOPE **TECHNICAL SPECIFICATIONS**

- 4.5X 28X Magnification Range
- Integrated Movement of Cameras and Monitor for Freedom of Movement Around the Patient
- Monitor and Cameras are Linked to Maintain the Most Understandable Frame of Reference, Properly Oriented for the Dentist to Work
- Seamless, Magnified Video Image at 60 FPS
- Fastest Image Processing Available No Latency in the Video Image
- Full HD Monitor for Best Possible 3D Image Resolution
- Unprecedented Depth of Field (up to 60 mm) and Field of View (Up to 120mm for Full Arch View)
- "Head Up" 3D View Provides Ergonomic Posture (Healthy Posture) for Comfort and Productivity
- Natural Intuitive 3D Image with Normal Depth Perception and No Loss of Clarity
- Elimination of the Binocular Eyepieces Improves Productivity and Patient Awareness
- Coaxial LED Illumination (5,000°K)